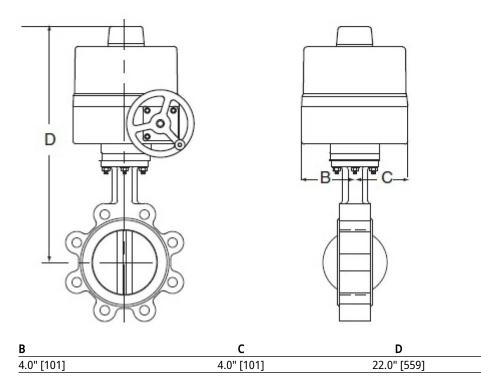

## **Technical data**

| Functional data    | Fluid                    | chilled or hot water and steam |
|--------------------|--------------------------|--------------------------------|
|                    | Fluid Temp Range (water) | -22250°F [-30120°C]            |
|                    | Mounting Position        | 360°                           |
|                    | Applicable valve size    | 2.56" [65150]                  |
| Materials          | Spindle                  | stainless steel                |
|                    | Frame, plate, base       | stainless steel                |
|                    | Coupling                 | steel                          |
| Suitable actuators | Non-Spring               | SY                             |
|                    |                          | SY2                            |
|                    |                          | SY3                            |
|                    |                          | SY4                            |
|                    |                          | SY5                            |
|                    |                          | SY6                            |
|                    |                          | SY7                            |
|                    |                          | SY8                            |