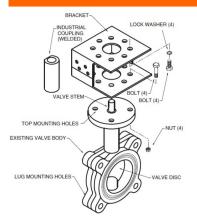

## **Product features**

| Default/Configuration | The actuator is sold separately from the linkage. This allows users to select the specified actuator with the desired control signal. Since the linkage utilises standard SY actuators, they can be purchased at any time and mounted in the field.                                                                                                                                         |
|-----------------------|---------------------------------------------------------------------------------------------------------------------------------------------------------------------------------------------------------------------------------------------------------------------------------------------------------------------------------------------------------------------------------------------|
| Application           | The UFSP Custom retrofit kit is designed courtesy of the Retrofit Form to easily attach to the valve mounting pad on select competitor valves utilizing Belimo SY industrial series actuators. This kit will help to restore service without removal of the valve, saving down time. The UFSP retrofit kit is available in various configurations for use with both 2-way and 3-way valves. |
| Operation             | The UFSP and mounted actuator(s) are capable of rotating 95° in both CW and CCW directions.<br>This allows the disc to fully open or close. When directional needs vary, the actuator's directional<br>switch can be flipped to change the rotation. The SY is NEMA 4 rated and can be used outdoors.                                                                                       |