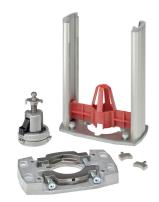

## **Product features**

Default/Configuration

The default set up for a UGVL linkage will be factory installed along with a LV or SV series actuator. Included in the kit will be all the necessary hardware to facilitate mounting to the valve.