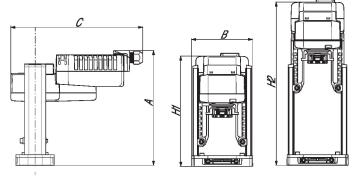

LVKB, LVKX, SVKB, SVKX

| A          | В          | С          | H1         | H2          |
|------------|------------|------------|------------|-------------|
| 8.5" [216] | 4.4" [112] | 9.6" [244] | 8.4" [207] | 12.1" [307] |