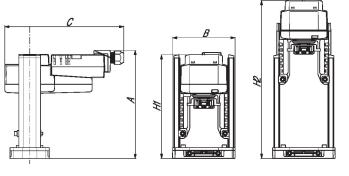

## **Dimensions**

| Туре | Weight          |
|------|-----------------|
| UGVL | 4.2 lb [1.9 kg] |

LVB, LVX, SVB, SVX

| A          | В          | С          | H1         | H2          |
|------------|------------|------------|------------|-------------|
| 8.0" [203] | 4.4" [112] | 8.6" [219] | 7.5" [190] | 11.4" [290] |