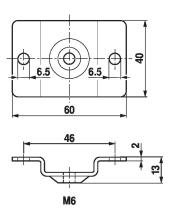

ort** for linear actuator for compensation of transverse forces **Technical data** Weight Weight 0.060 kg Safety notes • This accessory has been designed for use in stationary heating, ventilation and airconditioning systems and must not be used outside the specified field of application, especially in aircraft or in any other airborne means of transport. • Only authorised specialists may carry out installation. All applicable legal or institutional installation regulations must be complied with during installation. • The accessory may not be disposed of as household refuse. All locally valid regulations and requirements must be observed. **Product features Used materials** Galvanised steel Application Suitable for CH.., LH..A, LHK..A, LHQ..A, SH..A, SHK..A, SHQ..A C 5.5



## Dimensions