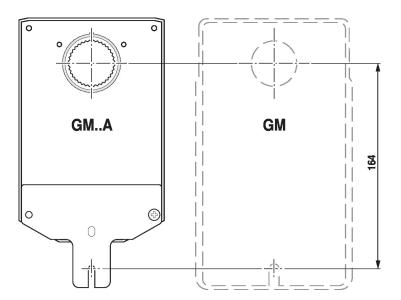

#### **Baseplate extension**

• for GM..A to GM..



## Technical data

Weight Weight 0.095 kg

# Safety notes



- This accessory has been designed for use in stationary heating, ventilation and airconditioning systems and must not be used outside the specified field of application, especially in aircraft or in any other airborne means of transport.
- Only authorised specialists may carry out installation. All applicable legal or institutional installation regulations must be complied with during installation.
- The accessory may not be disposed of as household refuse. All locally valid regulations and requirements must be observed.

## **Product features**

**Used materials** Galvanised steel

Application Suitable for GK..A, GM..A





# Dimensions