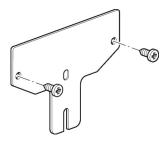

#### **Baseplate extension**

• for GM..A to GM..

## **Product features**

**Used materials** Galvanised steel

Application Suitable for GK..A, GM..A