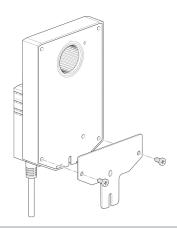

#### **Baseplate extension**

• for GM..A to GM..

## **Product features**

**Used materials** Galvanised steel

Application Suitable for GK..A, GM..A