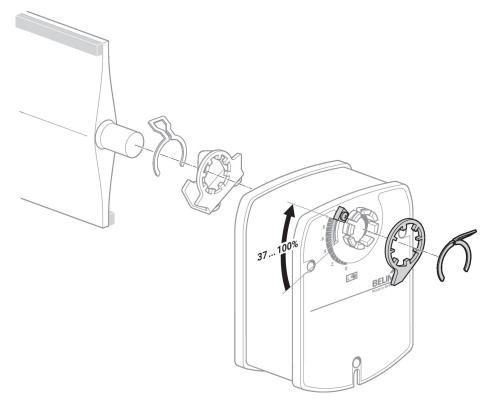

## Angle of rotation limiter

• for LF.., with end stop



## **Technical data**

Weight Weight 0.015 kg

## Safety notes



- This accessory has been designed for use in stationary heating, ventilation and airconditioning systems and must not be used outside the specified field of application, especially in aircraft or in any other airborne means of transport.
- Only authorised specialists may carry out installation. All applicable legal or institutional installation regulations must be complied with during installation.
- The accessory may not be disposed of as household refuse. All locally valid regulations and requirements must be observed.

## **Product features**

**Used materials** Galvanised steel

**Application** Suitable for LF..