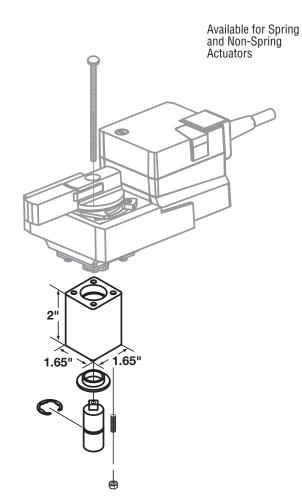

## **Application**

The CCV-EXT-M4 can be used with most CCV's<sup>\*</sup> in order to achieve a large clearance over the pipe. The Extension Kit will provide an additional 2" of space between the top of the valve and the base of the actuator. bracket is made from aluminum and is not intended as a thermal block.

| Technical Data   |        |
|------------------|--------|
| Extension Height | 2"     |
| Total Weight     | 0.7 lb |

| Material                   |                             |
|----------------------------|-----------------------------|
| Extension Housing          | Aluminum - Anodized         |
| Shaft                      | Stainless Steel             |
| Threaded Hardware and Pins | Stainless Steel             |
| Bearing                    | Oilite <sup>®</sup> Bearing |
| Retaining Clip             | Stainless Steel             |

\* For use with B2 and B3 series only. Cannot be used with B6 series.