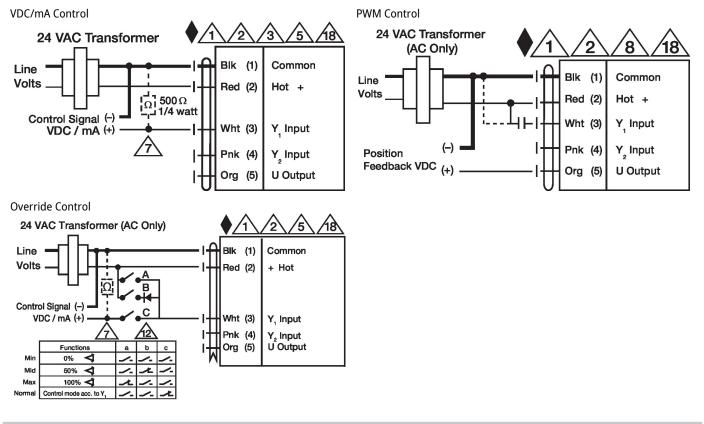

**Technical data sheet** 

AMX24-MFT-X1

|                                                                                                                                                                                                                                                                                                                                                                                                                                                                                                                                                                                                                                                                                                                                                                                                                                                                                                                                                                                                                                                                                                                                                                                                                                                                                                                                                                                                                                                                                                                               | Weight                 | Weight 4.9 lb [2.0 kg]                                                                                                                                                                                                               |                                         |  |
|-------------------------------------------------------------------------------------------------------------------------------------------------------------------------------------------------------------------------------------------------------------------------------------------------------------------------------------------------------------------------------------------------------------------------------------------------------------------------------------------------------------------------------------------------------------------------------------------------------------------------------------------------------------------------------------------------------------------------------------------------------------------------------------------------------------------------------------------------------------------------------------------------------------------------------------------------------------------------------------------------------------------------------------------------------------------------------------------------------------------------------------------------------------------------------------------------------------------------------------------------------------------------------------------------------------------------------------------------------------------------------------------------------------------------------------------------------------------------------------------------------------------------------|------------------------|--------------------------------------------------------------------------------------------------------------------------------------------------------------------------------------------------------------------------------------|-----------------------------------------|--|
|                                                                                                                                                                                                                                                                                                                                                                                                                                                                                                                                                                                                                                                                                                                                                                                                                                                                                                                                                                                                                                                                                                                                                                                                                                                                                                                                                                                                                                                                                                                               | Materials              | Housing material UL94-5VA                                                                                                                                                                                                            |                                         |  |
|                                                                                                                                                                                                                                                                                                                                                                                                                                                                                                                                                                                                                                                                                                                                                                                                                                                                                                                                                                                                                                                                                                                                                                                                                                                                                                                                                                                                                                                                                                                               | Waterials              |                                                                                                                                                                                                                                      |                                         |  |
| Product features                                                                                                                                                                                                                                                                                                                                                                                                                                                                                                                                                                                                                                                                                                                                                                                                                                                                                                                                                                                                                                                                                                                                                                                                                                                                                                                                                                                                                                                                                                              |                        |                                                                                                                                                                                                                                      |                                         |  |
|                                                                                                                                                                                                                                                                                                                                                                                                                                                                                                                                                                                                                                                                                                                                                                                                                                                                                                                                                                                                                                                                                                                                                                                                                                                                                                                                                                                                                                                                                                                               | Mode of operation      | SY9~12 Replacement Handwheel                                                                                                                                                                                                         |                                         |  |
| Accessories                                                                                                                                                                                                                                                                                                                                                                                                                                                                                                                                                                                                                                                                                                                                                                                                                                                                                                                                                                                                                                                                                                                                                                                                                                                                                                                                                                                                                                                                                                                   |                        |                                                                                                                                                                                                                                      |                                         |  |
|                                                                                                                                                                                                                                                                                                                                                                                                                                                                                                                                                                                                                                                                                                                                                                                                                                                                                                                                                                                                                                                                                                                                                                                                                                                                                                                                                                                                                                                                                                                               | Electrical accessories | Description                                                                                                                                                                                                                          | Туре                                    |  |
|                                                                                                                                                                                                                                                                                                                                                                                                                                                                                                                                                                                                                                                                                                                                                                                                                                                                                                                                                                                                                                                                                                                                                                                                                                                                                                                                                                                                                                                                                                                               |                        | Battery, 12 V, 1.2 Ah (two required)<br>Battery backup system, for non-spring return models<br>Service Tool, with ZIP-USB function, for programmable and<br>communicative Belimo actuators, VAV controller and HVAC perfo<br>devices | NSV-BAT<br>NSV24 US<br>ZTH US<br>rmance |  |
| Electrical installation                                                                                                                                                                                                                                                                                                                                                                                                                                                                                                                                                                                                                                                                                                                                                                                                                                                                                                                                                                                                                                                                                                                                                                                                                                                                                                                                                                                                                                                                                                       | n                      |                                                                                                                                                                                                                                      |                                         |  |
| <ul> <li>INSTALLATION NOTES</li> <li>Actuators with appliance cables are numbered.</li> <li>Provide overload protection and disconnect as required.</li> <li>Actuators may also be powered by DC 24 V.</li> <li>Only connect common to negative (-) leg of control circuits.</li> <li>A 500 Ω resistor (ZG-R01) converts the 420 mA control signal to 210 V.</li> <li>Control signal may be pulsed from either the Hot (Source) or Common (Sink) 24 V line.</li> <li>For triac sink the Common connection from the actuator must be connected to the Hot connection of the controller. Position feedback cannot be used with a triac sink controller; the actuator internal common reference is not compatible.</li> <li>Actuators may be connected in parallel if not mechanically linked. Power consumption and input impedance must be observed.</li> <li>IN4004 or IN4007 diode. (IN4007 supplied, Belimo part number 40155).</li> <li>Meets cULus requirements without the need of an electrical ground connection.</li> <li>Warning! Live electrical components!</li> <li>During installation, testing, servicing and troubleshooting of this product, it may be necessar to work with live electrical components. Have a qualified licensed electrician or other individu who has been properly trained in handling live electrical components perform these tasks. Failure to follow all electrical safety precautions when exposed to live electrical components could result in death or serious injury.</li> </ul> |                        |                                                                                                                                                                                                                                      |                                         |  |
| Wiring diagrams                                                                                                                                                                                                                                                                                                                                                                                                                                                                                                                                                                                                                                                                                                                                                                                                                                                                                                                                                                                                                                                                                                                                                                                                                                                                                                                                                                                                                                                                                                               |                        |                                                                                                                                                                                                                                      |                                         |  |