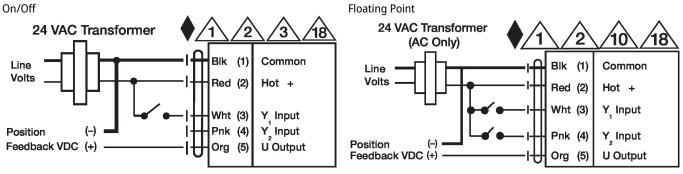

**Technical data sheet** 

AMX24-MFT-X1

|                                                                                                                                                                                                                                                                                                                                                                                                                                                                                                                                                                                                                                                                                                                                                                                                                                                                                                                                                                                                                                                                                                                                                                                                                                                                                                                                                                                                                                                                                                                               | Weight                 | Weight 4.9 lb [2.0 kg]                                                                                                                                                                                                               |                                         |  |
|-------------------------------------------------------------------------------------------------------------------------------------------------------------------------------------------------------------------------------------------------------------------------------------------------------------------------------------------------------------------------------------------------------------------------------------------------------------------------------------------------------------------------------------------------------------------------------------------------------------------------------------------------------------------------------------------------------------------------------------------------------------------------------------------------------------------------------------------------------------------------------------------------------------------------------------------------------------------------------------------------------------------------------------------------------------------------------------------------------------------------------------------------------------------------------------------------------------------------------------------------------------------------------------------------------------------------------------------------------------------------------------------------------------------------------------------------------------------------------------------------------------------------------|------------------------|--------------------------------------------------------------------------------------------------------------------------------------------------------------------------------------------------------------------------------------|-----------------------------------------|--|
|                                                                                                                                                                                                                                                                                                                                                                                                                                                                                                                                                                                                                                                                                                                                                                                                                                                                                                                                                                                                                                                                                                                                                                                                                                                                                                                                                                                                                                                                                                                               | Materials              | Housing material UL94-5VA                                                                                                                                                                                                            |                                         |  |
|                                                                                                                                                                                                                                                                                                                                                                                                                                                                                                                                                                                                                                                                                                                                                                                                                                                                                                                                                                                                                                                                                                                                                                                                                                                                                                                                                                                                                                                                                                                               | Waterials              |                                                                                                                                                                                                                                      |                                         |  |
| Product features                                                                                                                                                                                                                                                                                                                                                                                                                                                                                                                                                                                                                                                                                                                                                                                                                                                                                                                                                                                                                                                                                                                                                                                                                                                                                                                                                                                                                                                                                                              |                        |                                                                                                                                                                                                                                      |                                         |  |
|                                                                                                                                                                                                                                                                                                                                                                                                                                                                                                                                                                                                                                                                                                                                                                                                                                                                                                                                                                                                                                                                                                                                                                                                                                                                                                                                                                                                                                                                                                                               | Mode of operation      | SY9~12 Replacement Handwheel                                                                                                                                                                                                         |                                         |  |
| Accessories                                                                                                                                                                                                                                                                                                                                                                                                                                                                                                                                                                                                                                                                                                                                                                                                                                                                                                                                                                                                                                                                                                                                                                                                                                                                                                                                                                                                                                                                                                                   |                        |                                                                                                                                                                                                                                      |                                         |  |
|                                                                                                                                                                                                                                                                                                                                                                                                                                                                                                                                                                                                                                                                                                                                                                                                                                                                                                                                                                                                                                                                                                                                                                                                                                                                                                                                                                                                                                                                                                                               | Electrical accessories | Description                                                                                                                                                                                                                          | Туре                                    |  |
|                                                                                                                                                                                                                                                                                                                                                                                                                                                                                                                                                                                                                                                                                                                                                                                                                                                                                                                                                                                                                                                                                                                                                                                                                                                                                                                                                                                                                                                                                                                               |                        | Battery, 12 V, 1.2 Ah (two required)<br>Battery backup system, for non-spring return models<br>Service Tool, with ZIP-USB function, for programmable and<br>communicative Belimo actuators, VAV controller and HVAC perfo<br>devices | NSV-BAT<br>NSV24 US<br>ZTH US<br>rmance |  |
| Electrical installation                                                                                                                                                                                                                                                                                                                                                                                                                                                                                                                                                                                                                                                                                                                                                                                                                                                                                                                                                                                                                                                                                                                                                                                                                                                                                                                                                                                                                                                                                                       | n                      |                                                                                                                                                                                                                                      |                                         |  |
| <ul> <li>INSTALLATION NOTES</li> <li>Actuators with appliance cables are numbered.</li> <li>Provide overload protection and disconnect as required.</li> <li>Actuators may also be powered by DC 24 V.</li> <li>Only connect common to negative (-) leg of control circuits.</li> <li>A 500 Ω resistor (ZG-R01) converts the 420 mA control signal to 210 V.</li> <li>Control signal may be pulsed from either the Hot (Source) or Common (Sink) 24 V line.</li> <li>For triac sink the Common connection from the actuator must be connected to the Hot connection of the controller. Position feedback cannot be used with a triac sink controller; the actuator internal common reference is not compatible.</li> <li>Actuators may be connected in parallel if not mechanically linked. Power consumption and input impedance must be observed.</li> <li>IN4004 or IN4007 diode. (IN4007 supplied, Belimo part number 40155).</li> <li>Meets cULus requirements without the need of an electrical ground connection.</li> <li>Warning! Live electrical components!</li> <li>During installation, testing, servicing and troubleshooting of this product, it may be necessar to work with live electrical components. Have a qualified licensed electrician or other individu who has been properly trained in handling live electrical components perform these tasks. Failure to follow all electrical safety precautions when exposed to live electrical components could result in death or serious injury.</li> </ul> |                        |                                                                                                                                                                                                                                      |                                         |  |
| Wiring diagrams                                                                                                                                                                                                                                                                                                                                                                                                                                                                                                                                                                                                                                                                                                                                                                                                                                                                                                                                                                                                                                                                                                                                                                                                                                                                                                                                                                                                                                                                                                               |                        |                                                                                                                                                                                                                                      |                                         |  |