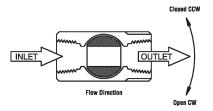

|
|------------------|---------------------------------------------------------------------------------------------------------------------------------------------------------------------------------------------------------------------------------------------------------------------------------------|
| Application      | Water-side control of air handling apparatus in ventilation and air-conditioning system.<br>Water/Steam control in heating system.<br>300:1 rangeability.<br>The dimensions and drilling of end flanges conform to the American cast iron flange standard,<br>Class 150 (ANSI B16.1). |



**Technical data sheet** 

# Flow/Mounting details



Dimensions

## **Dimensional drawings**









Function Technology®

## **Technical data sheet**

# AMX24-MFT-X1





#### **Technical data**

| Electrical data | Nominal voltage                    | AC/DC 24 V                                                                                                                                                                                                               |  |
|-----------------|------------------------------------|--------------------------------------------------------------------------------------------------------------------------------------------------------------------------------------------------------------------------|--|
|                 | Nominal voltage frequency          | 50/60 Hz