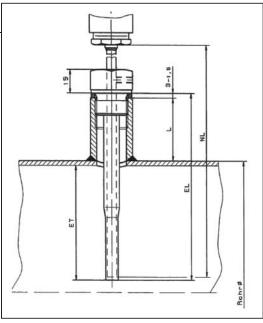

### Remote Sensor Installation:

A thermo well is provided with the remote temperature sensor. The well should be installed on the pipe prior installing the remote temperature sensor. The remote temperature sensor should be installed on the opposite pipe entering the coil from where the Energy Valve is installed. A 1/2" NPT female union should be welded on the pipe to allow the installation of the thermo well.

#### Dimensions:

| IN   | DN [mm] | EL         | ET         | L max.     |
|------|---------|------------|------------|------------|
| 2 ½" | 65      | 3.66" [93] | 2.36" [60] | 1.18" [30] |
| 3"   | 80      | 3.66" [93] | 2.36" [60] | 1.18" [30] |
| 4"   | 100     | 3.66" [93] | 2.36" [60] | 1.18" [30] |
| 5"   | 125     | 3.66" [93] | 2.36" [60] | 1.18" [30] |
| 6"   | 150     | 3.66" [93] | 2.36" [60] | 1.18" [30] |