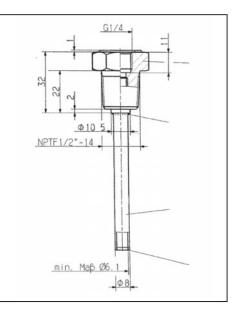

### Remote Sensor Installation:

A thermo well is provided with the remote temperature sensor. The well should be installed on the pipe prior installing the remote temperature sensor. The remote temperature sensor should be installed on the opposite pipe entering the coil from where the Energy Valve is installed. A 1/2" NPT female union should be welded on the pipe to allow the installation of the thermo well.