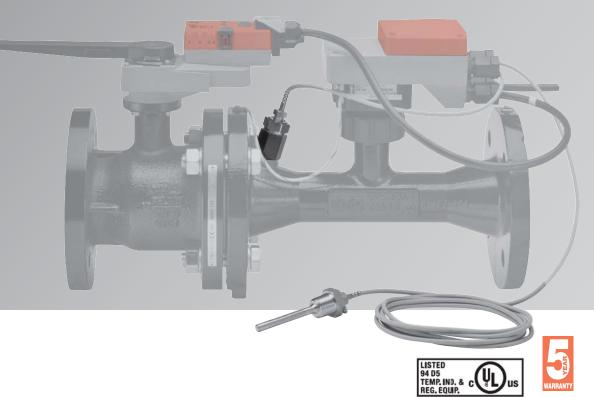

# Belimo Energy Valve<sup>TM</sup> Temperature Sensors

## **Temperature Sensors**

- EV-RT-15 Remote Temperature Sensor 4.9 ft. (1.5 meters)
- EV-RT-30 Remote Temperature Sensor 9.8 ft. (3 meters)
- EV-RT-50 Remote Temperature Sensor 16.4 ft. (5 meters)
- EV-RT-100 Remote Temperature Sensor 32.8 ft. (10 meters)

#### Sensor Packaging

The replacement temperature sensor package consists of two sensors, one for mounting in the Energy Valve body and one remote temperature sensor along with a thermo well.

### Remote Sensor Installation:

A thermo well is provided with the remote temperature sensor. The well should be installed on the pipe prior installing the remote temperature sensor. The remote temperature sensor should be installed on the opposite pipe entering the coil from where the Energy Valve is installed. A 1/2" NPT female union should be welded on the pipe to allow the installation of the thermo well.

The Energy Valve is equipped with a 32 ft. (10m) cable for the remote sensor. If a shorter remote sensor cable is required, the cable is also available in the following sizes: 4.9 ft (1.5m), 9.8 ft. (3m) or 16.4 ft (5m). Please order the appropriate size for the application.