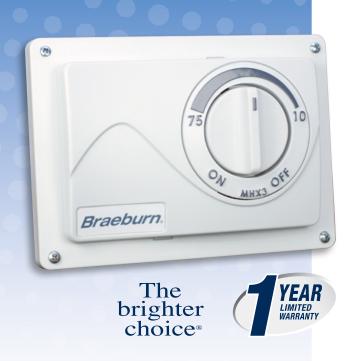

## Model 229100 Manual Humidistat

### **Product Features**

- Reliable Switch Performance
- · Wall Mount or Plenum Flush Mount
- . Mounting Hardware Included
- Attractive Designer White Case
- Included with every Braeburn® Model 220500, 220600 and 220700 Humidifier
- Wall mount kit included

## **Specifications**

Product Dimensions 5.63" x 4.0" x 2.0"

Electrical Rating 24 Volt AC (18 - 30 Volts AC)

Control Range 10% to 60% RH

Switch Type SPST (Dry Contact)