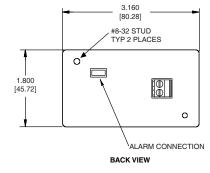

CRM3000-50-R UNIT DIMENSIONS

| CRM3000 SPECIFICATIONS              |             |           |            |          |  |  |
|-------------------------------------|-------------|-----------|------------|----------|--|--|
| CDM2000 FO I                        | CALIBRATION | LOW SCALE | HIGH SCALE | ACCURACY |  |  |
| CRM3000-50-I                        | 10 AAC      | 9.9       | 10.1       | 1.0 %    |  |  |
| BASIC ACCURACY                      | 25 AAC      | 24.25     | 25.25      | 1.0 %    |  |  |
|                                     | 50 AAC      | 49.50     | 50.50      | 1.0 %    |  |  |
| CRM3000-50-R                        | 10 AAC      | 9.8       | 10.2       | 2.0 %    |  |  |
| BASIC ACCURACY                      | 25 AAC      | 24.50     | 25.50      | 2.0 %    |  |  |
| 2.22.0.1000.1101                    | 50 AAC      | 49.00     | 51.00      | 2.0 %    |  |  |
| READABLE RANGE FROM 2 AAC TO 51 AAC |             |           |            |          |  |  |