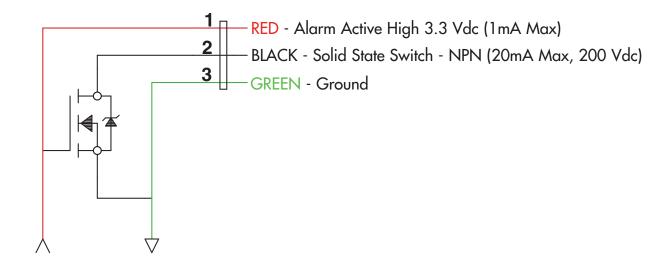

# **CRM3000 CABLE ASSEMBLY CONNECTION DIAGRAM**

| CRM3000 ALARM CABLE & PIN CONNECTOR (Optional) |                                       |  |  |  |  |  |
|------------------------------------------------|---------------------------------------|--|--|--|--|--|
| CRM3000-CBL-36                                 | CRM3000 Alarm Cable Assembly 36" Lead |  |  |  |  |  |