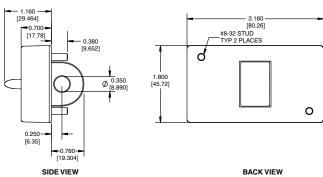

# **OUTLINE DRAWING**

CRM1000 - I UNIT DIMENSIONS

CRM1000 - R UNIT DIMENSIONS

CRM2000 - I UNIT DIMENSIONS

CRM2000 - R UNIT DIMENSIONS

\_ 1.00 \_ [25.4] \_ .380 [9.652] 25 ACT SIDE VIEW

CRM3000-50-I UNIT DIMENSIONS