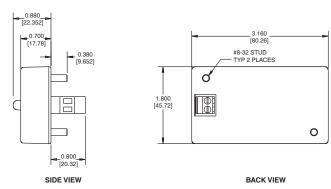

# **OUTLINE DRAWING**

CRM1000 - I UNIT DIMENSIONS

CRM1000 - R UNIT DIMENSIONS

CRM2000 - I UNIT DIMENSIONS

CRM2000 - R UNIT DIMENSIONS

\_ 1.00 \_ [25.4] \_ .380 [9.652] 25 ACT SIDE VIEW

CRM3000-50-I UNIT DIMENSIONS