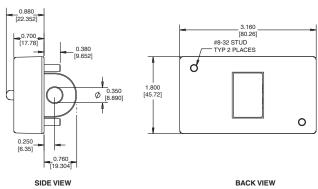

# **OUTLINE DRAWING**

CRM1000 - I UNIT DIMENSIONS

CRM1000 - R UNIT DIMENSIONS

CRM2000 - I UNIT DIMENSIONS

CRM2000 - R UNIT DIMENSIONS

\_ 1.00 \_ [25.4] \_ .380 [9.652] 25 ACT SIDE VIEW

CRM3000-50-I UNIT DIMENSIONS