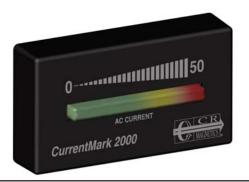

# **CRM2000 Series**

# CRM3 000 Series

The **Current Mark Displays** are designed as a low cost method for providing a visual indication and measurement of electrical current flow. The current-carrying wire is routed through the window opening in the current sensing trans-former, providing sensing and power for the instrument. **CRM1000** Series high efficiency, 7 LED indicator that illumi-nates as the current approachs the full scale range. **CRM2000** Series is a modern looking light bar with nice visu-al appeal. **CRM3000** Series is an auto-ranging display with an input range up to 50 AAC.