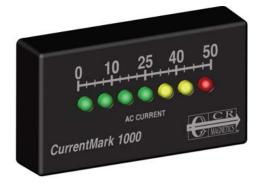

# CRM1000 Series

# CRM3 000 Series

The **Current Mark Displays** are designed as a low cost method for providing a visual indication and measurement of electrical current flow. The current-carrying wire is routed through the window opening in the current sensing trans-former, providing sensing and power for the instrument. **CRM1000** Series high efficiency, 7 LED indicator that illumi-nates as the current approachs the full scale range. **CRM2000** Series is a modern looking light bar with nice visu-al appeal. **CRM3000** Series is an auto-ranging display with an input range up to 50 AAC.