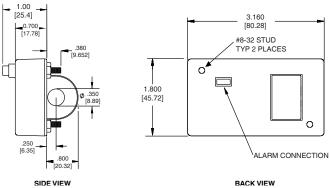

# **OUTLINE DRAWING**

CRM1000 - I UNIT DIMENSIONS

CRM1000 - R UNIT DIMENSIONS

CRM2000 - I UNIT DIMENSIONS

CRM2000 - R UNIT DIMENSIONS

\_ 1.00 \_ [25.4] \_ .380 [9.652] 25 ACT SIDE VIEW

CRM3000-50-I UNIT DIMENSIONS

CRM3000-50-R UNIT DIMENSIONS

| CRM3000 SPECIFICATIONS              |             |           |            |          |  |  |
|-------------------------------------|-------------|-----------|------------|----------|--|--|
| CDM2000 FO I                        | CALIBRATION | LOW SCALE | HIGH SCALE | ACCURACY |  |  |
| CRM3000-50-I                        | 10 AAC      | 9.9       | 10.1       | 1.0 %    |  |  |
| BASIC ACCURACY                      | 25 AAC      | 24.25     | 25.25      | 1.0 %    |  |  |
|                                     | 50 AAC      | 49.50     | 50.50      | 1.0 %    |  |  |
| CRM3000-50-R                        | 10 AAC      | 9.8       | 10.2       | 2.0 %    |  |  |
| BASIC ACCURACY                      | 25 AAC      | 24.50     | 25.50      | 2.0 %    |  |  |
| 2.22.0.1000.1101                    | 50 AAC      | 49.00     | 51.00      | 2.0 %    |  |  |
| READABLE RANGE FROM 2 AAC TO 51 AAC |             |           |            |          |  |  |