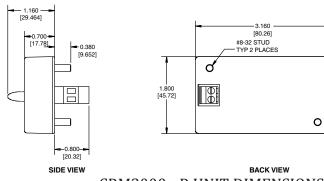

# **OUTLINE DRAWING**

CRM1000 - I UNIT DIMENSIONS

CRM1000 - R UNIT DIMENSIONS

CRM2000 - I UNIT DIMENSIONS

CRM2000 - R UNIT DIMENSIONS

\_ 1.00 \_ [25.4] \_ .380 [9.652] 25 ACT SIDE VIEW

CRM3000-50-I UNIT DIMENSIONS