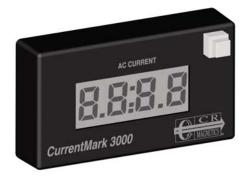

# CRM3 000 Series

The **Current Mark Displays** are designed as a low cost method for providing a visual indication and measurement of electrical current flow. The current-carrying wire is routed through the window opening in the current sensing trans-former, providing sensing and power for the instrument. **CRM1000** Series high efficiency, 7 LED indicator that illumi-nates as the current approachs the full scale range. **CRM2000** Series is a modern looking light bar with nice visu-al appeal. **CRM3000** Series is an auto-ranging display with an input range up to 50 AAC.