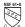

## **Dimensions**

| Part#       | Size | L  | K  | J  |
|-------------|------|----|----|----|
| BRCPD012-NL | 1/2" | 46 | 25 | 52 |

## **Material Specifications**

| Part Name  | Material     |  |
|------------|--------------|--|
| 1. Fitting | C46400 Brass |  |
| 2 CPVC     | CPVC         |  |