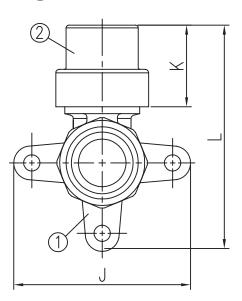

## FEMALE THREADED X CPVC ◆ LEAD FREE ◆ DROP EAR ELBOW

## **Features**

- Transition fitting for connection threaded pipe with CPVC pipe
- Durable over molded one-piece fitting eliminates potential leak path
- · Lead Free Brass material
- Suitable for use in both residential and light commercial plumbing systems
- Molded CPVC end piece with slip connection