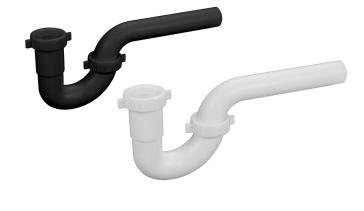

## **Features**

- · Polypropylene plastic construction
- Easy installation
- Available in 1-1/2" inlet as well
- Use with pipe joint compound at joint