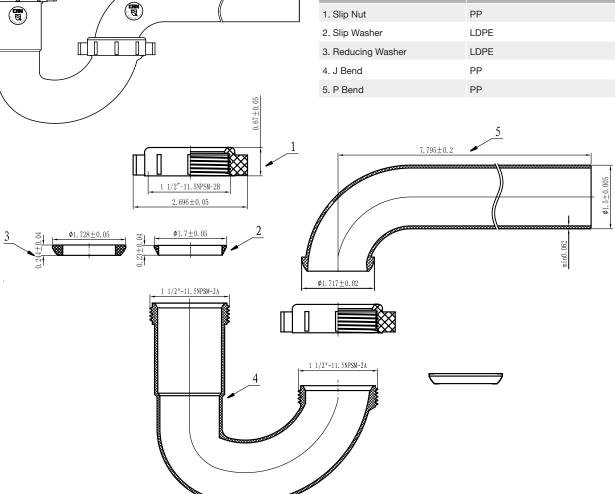

#### **Dimensions**

| Part#   | Size   |
|---------|--------|
| P12812A | 1-1/2" |

| material opecifications |                 |          |
|-------------------------|-----------------|----------|
| Pa                      | rt Name         | Material |
| 1.                      | Slip Nut        | PP       |
| 2.                      | Slip Washer     | LDPE     |
| 3.                      | Reducing Washer | LDPE     |
| 4.                      | J Bend          | PP       |
| 5.                      | P Bend          | PP       |
| 6.                      | Trap Flange     | PP       |
| 7.                      | Slip Nut        | PP       |
| 8.                      | Marvel Adapter  | PVC      |