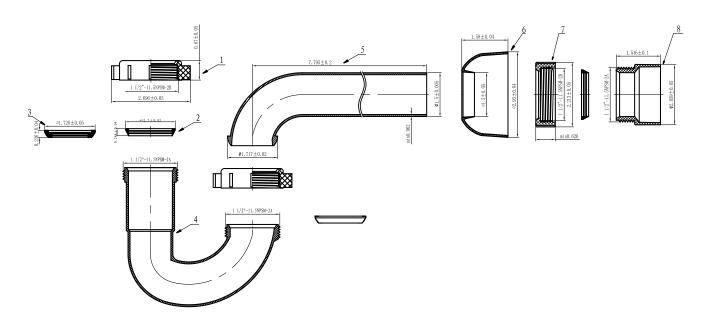

## **Dimensions**

|     |   |            |    | _   |
|-----|---|------------|----|-----|
| - 1 | _ |            |    | - 8 |
| - 1 |   | <b>— *</b> |    |     |
| - 1 |   |            | AL | -   |

| Part#  | Size   |
|--------|--------|
| P12812 | 1-1/2" |
| B12812 | 1-1/2" |

| _                  |          |
|--------------------|----------|
| Part Name          | Material |
| 1. Slip Nut        | PP       |
| 2. Slip Washer     | LDPE     |
| 3. Reducing Washer | LDPE     |
| 4. J Bend          | PP       |
| 5. P Bend          | PP       |