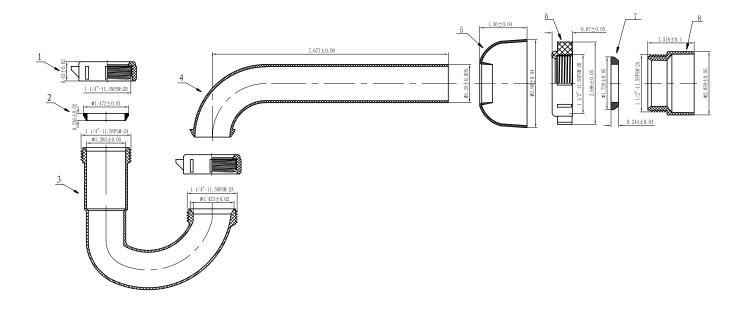

#### **Dimensions**

| Part#   | Size   |
|---------|--------|
| P12815A | 1-1/4" |

| Part Name          | Material |
|--------------------|----------|
| 1. Slip Nut        | PP       |
| 2. Slip Washer     | LDPE     |
| 3. J Bend          | PP       |
| 4. P Bend          | PP       |
| 5. Trap Flange     | PP       |
| 6. Slip Nut        | PP       |
| 7. Reducing Washer | LDPE     |
| 8. Marvel Adapter  | PVC      |

#### **Dimensions**

| Part#   | Size   |
|---------|--------|
| P12812A | 1-1/2" |

| material opecifications |                 |          |
|-------------------------|-----------------|----------|
| Pa                      | rt Name         | Material |
| 1.                      | Slip Nut        | PP       |
| 2.                      | Slip Washer     | LDPE     |
| 3.                      | Reducing Washer | LDPE     |
| 4.                      | J Bend          | PP       |
| 5.                      | P Bend          | PP       |
| 6.                      | Trap Flange     | PP       |
| 7.                      | Slip Nut        | PP       |
| 8.                      | Marvel Adapter  | PVC      |

#### **Dimensions**

| Part#    | Size   |
|----------|--------|
| P12812AT | 1-1/2" |

| ·                  |          |
|--------------------|----------|
| Part Name          | Material |
| 1. Slip Nut        | PP       |
| 2. Slip Washer     | TPE      |
| 3. Reducing Washer | TPE      |
| 4. J Bend          | PP       |
| 5. P Bend          | PP       |
| 6. Trap Flange     | PP       |
| 7. Slip Nut        | PP       |
| 8. Marvel Adapter  | PVC      |

| _                  |          |
|--------------------|----------|
| Part Name          | Material |
| 1. Slip Nut        | PP       |
| 2. Slip Washer     | LDPE     |
| 3. Reducing Washer | LDPE     |
| 4. J Bend          | PP       |
| 5. P Bend          | PP       |

#### **Dimensions**

| Part#  | Size   |
|--------|--------|
| P12815 | 1-1/4" |

| Part Name          | Material |
|--------------------|----------|
| 1. Slip Nut        | PP       |
| 2. Slip Washer     | LDPE     |
| 3. Reducing Washer | LDPE     |
| 4. J Bend          | PP       |
| 5. P Bend          | PP       |