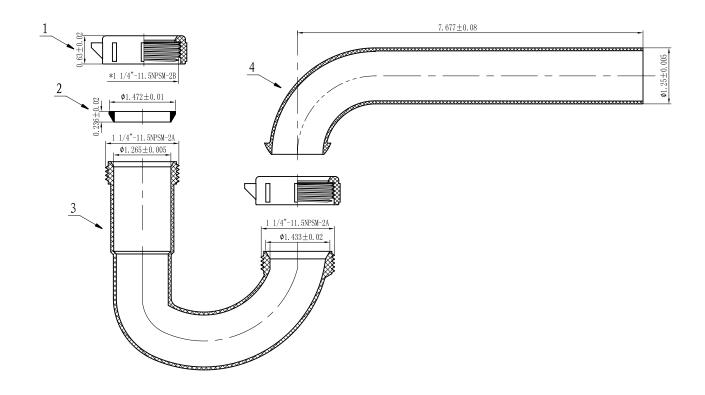

#### **Dimensions**

| Part#   | Size   |
|---------|--------|
| P12815A | 1-1/4" |

| Part Name          | Material |
|--------------------|----------|
| 1. Slip Nut        | PP       |
| 2. Slip Washer     | LDPE     |
| 3. J Bend          | PP       |
| 4. P Bend          | PP       |
| 5. Trap Flange     | PP       |
| 6. Slip Nut        | PP       |
| 7. Reducing Washer | LDPE     |
| 8. Marvel Adapter  | PVC      |

#### **Dimensions**

| Part#   | Size   |
|---------|--------|
| P12812A | 1-1/2" |

| material opecifications |                 |          |
|-------------------------|-----------------|----------|
| Pa                      | rt Name         | Material |
| 1.                      | Slip Nut        | PP       |
| 2.                      | Slip Washer     | LDPE     |
| 3.                      | Reducing Washer | LDPE     |
| 4.                      | J Bend          | PP       |
| 5.                      | P Bend          | PP       |
| 6.                      | Trap Flange     | PP       |
| 7.                      | Slip Nut        | PP       |
| 8.                      | Marvel Adapter  | PVC      |

#### **Dimensions**

| Part#    | Size   |
|----------|--------|
| P12812AT | 1-1/2" |

| ·                  |          |
|--------------------|----------|
| Part Name          | Material |
| 1. Slip Nut        | PP       |
| 2. Slip Washer     | TPE      |
| 3. Reducing Washer | TPE      |
| 4. J Bend          | PP       |
| 5. P Bend          | PP       |
| 6. Trap Flange     | PP       |
| 7. Slip Nut        | PP       |
| 8. Marvel Adapter  | PVC      |

| _                  |          |
|--------------------|----------|
| Part Name          | Material |
| 1. Slip Nut        | PP       |
| 2. Slip Washer     | LDPE     |
| 3. Reducing Washer | LDPE     |
| 4. J Bend          | PP       |
| 5. P Bend          | PP       |

#### **Dimensions**

| Part#  | Size   |
|--------|--------|
| P12815 | 1-1/4" |

| Part Name          | Material |
|--------------------|----------|
| 1. Slip Nut        | PP       |
| 2. Slip Washer     | LDPE     |
| 3. Reducing Washer | LDPE     |
| 4. J Bend          | PP       |
| 5. P Bend          | PP       |