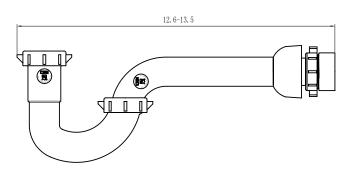

#### **Dimensions**

| Part#   | Size   |
|---------|--------|
| P12815A | 1-1/4" |

| Part Name          | Material |
|--------------------|----------|
| 1. Slip Nut        | PP       |
| 2. Slip Washer     | LDPE     |
| 3. J Bend          | PP       |
| 4. P Bend          | PP       |
| 5. Trap Flange     | PP       |
| 6. Slip Nut        | PP       |
| 7. Reducing Washer | LDPE     |
| 8. Marvel Adapter  | PVC      |

#### **Dimensions**

| Part#   | Size   |
|---------|--------|
| P12812A | 1-1/2" |

| material opecifications |                 |          |
|-------------------------|-----------------|----------|
| Pa                      | rt Name         | Material |
| 1.                      | Slip Nut        | PP       |
| 2.                      | Slip Washer     | LDPE     |
| 3.                      | Reducing Washer | LDPE     |
| 4.                      | J Bend          | PP       |
| 5.                      | P Bend          | PP       |
| 6.                      | Trap Flange     | PP       |
| 7.                      | Slip Nut        | PP       |
| 8.                      | Marvel Adapter  | PVC      |

#### **Dimensions**

| Part#    | Size   |
|----------|--------|
| P12812AT | 1-1/2" |

| ·                  |          |
|--------------------|----------|
| Part Name          | Material |
| 1. Slip Nut        | PP       |
| 2. Slip Washer     | TPE      |
| 3. Reducing Washer | TPE      |
| 4. J Bend          | PP       |
| 5. P Bend          | PP       |
| 6. Trap Flange     | PP       |
| 7. Slip Nut        | PP       |
| 8. Marvel Adapter  | PVC      |