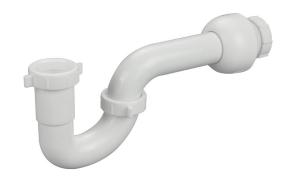

## **Features**

- Polypropylene plastic construction
- · For use in tubular drain applications
- Easy installation
- · Use with pipe joint compound at joint

#### **Dimensions**

| Part#   | Size   |
|---------|--------|
| P12815A | 1-1/4" |

| Part Name          | Material |
|--------------------|----------|
| 1. Slip Nut        | PP       |
| 2. Slip Washer     | LDPE     |
| 3. J Bend          | PP       |
| 4. P Bend          | PP       |
| 5. Trap Flange     | PP       |
| 6. Slip Nut        | PP       |
| 7. Reducing Washer | LDPE     |
| 8. Marvel Adapter  | PVC      |