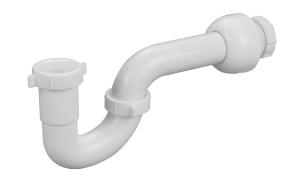

#### **Dimensions**

| Part#  | Size   |
|--------|--------|
| P12815 | 1-1/4" |

| Part Name          | Material |
|--------------------|----------|
| 1. Slip Nut        | PP       |
| 2. Slip Washer     | LDPE     |
| 3. Reducing Washer | LDPE     |
| 4. J Bend          | PP       |
| 5. P Bend          | PP       |