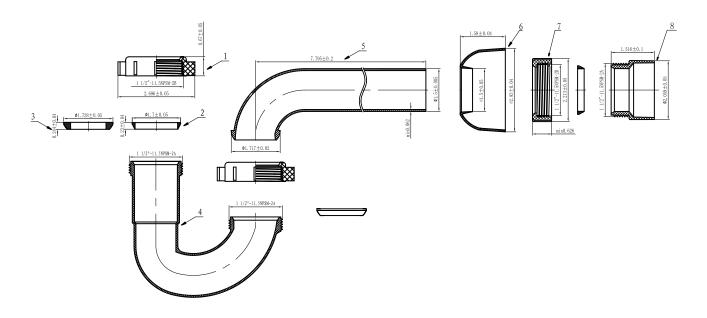

#### **Dimensions**

| Part#   | Size   |
|---------|--------|
| P12812A | 1-1/2" |

| material opecifications |                 |          |
|-------------------------|-----------------|----------|
| Pa                      | rt Name         | Material |
| 1.                      | Slip Nut        | PP       |
| 2.                      | Slip Washer     | LDPE     |
| 3.                      | Reducing Washer | LDPE     |
| 4.                      | J Bend          | PP       |
| 5.                      | P Bend          | PP       |
| 6.                      | Trap Flange     | PP       |
| 7.                      | Slip Nut        | PP       |
| 8.                      | Marvel Adapter  | PVC      |

#### **Dimensions**

| Part#    | Size   |
|----------|--------|
| P12812AT | 1-1/2" |

| ·                  |          |
|--------------------|----------|
| Part Name          | Material |
| 1. Slip Nut        | PP       |
| 2. Slip Washer     | TPE      |
| 3. Reducing Washer | TPE      |
| 4. J Bend          | PP       |
| 5. P Bend          | PP       |
| 6. Trap Flange     | PP       |
| 7. Slip Nut        | PP       |
| 8. Marvel Adapter  | PVC      |

| _                  |          |
|--------------------|----------|
| Part Name          | Material |
| 1. Slip Nut        | PP       |
| 2. Slip Washer     | LDPE     |
| 3. Reducing Washer | LDPE     |
| 4. J Bend          | PP       |
| 5. P Bend          | PP       |