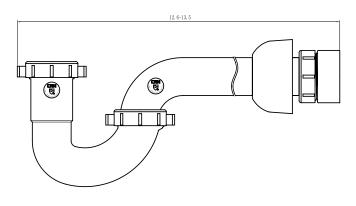

#### **Dimensions**

| Part#   | Size   |
|---------|--------|
| P12815A | 1-1/4" |

| Part Name          | Material |
|--------------------|----------|
| 1. Slip Nut        | PP       |
| 2. Slip Washer     | LDPE     |
| 3. J Bend          | PP       |
| 4. P Bend          | PP       |
| 5. Trap Flange     | PP       |
| 6. Slip Nut        | PP       |
| 7. Reducing Washer | LDPE     |
| 8. Marvel Adapter  | PVC      |

#### **Dimensions**

| Part#   | Size   |
|---------|--------|
| P12812A | 1-1/2" |

| material opecifications |                 |          |
|-------------------------|-----------------|----------|
| Pa                      | rt Name         | Material |
| 1.                      | Slip Nut        | PP       |
| 2.                      | Slip Washer     | LDPE     |
| 3.                      | Reducing Washer | LDPE     |
| 4.                      | J Bend          | PP       |
| 5.                      | P Bend          | PP       |
| 6.                      | Trap Flange     | PP       |
| 7.                      | Slip Nut        | PP       |
| 8.                      | Marvel Adapter  | PVC      |

#### **Dimensions**

| Part#    | Size   |
|----------|--------|
| P12812AT | 1-1/2" |

| ·                  |          |
|--------------------|----------|
| Part Name          | Material |
| 1. Slip Nut        | PP       |
| 2. Slip Washer     | TPE      |
| 3. Reducing Washer | TPE      |
| 4. J Bend          | PP       |
| 5. P Bend          | PP       |
| 6. Trap Flange     | PP       |
| 7. Slip Nut        | PP       |
| 8. Marvel Adapter  | PVC      |