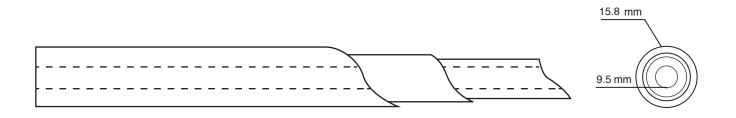

## **Specifications & Approvals**

3/8" ID 3/4" Female x 3/4" Female GHT Working Pressure 200psi Temperature rating -20° to 190°F

#### **Material Specifications**

| Part Name        | Material         |
|------------------|------------------|
| 1. Tube          | EPDM             |
| 2. Cover         | EPDM             |
| 3. Reinforcement | Spiral Polyester |