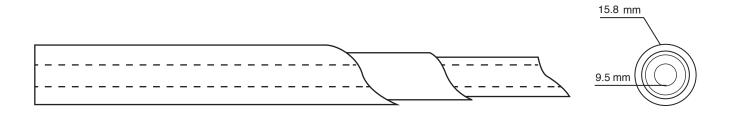

# **Material Specifications**

| Part Name        | Material         |
|------------------|------------------|
| 1. Tube          | EPDM             |
| 2. Cover         | EPDM             |
| 3. Reinforcement | Spiral Polyester |