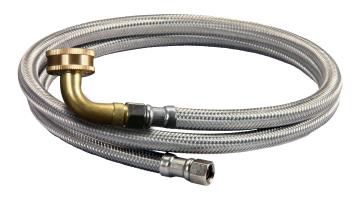

# **COMP X FEMALE SWIVEL ELBOW ● LEAD FREE**

## **Features**

- · Flexible braided stainless steel wire
- · Poly vinyl chloride tubing
- · Hose thread swivel elbow

#### **Dimensions**

| Part#    | Size                                                   |
|----------|--------------------------------------------------------|
| 28748-NL | 3/8" Comp x 3/4" Female x 48" Hose thread swivel elbow |
| 28760-NL | 3/8" Comp x 3/4" Female x 60" Hose thread swivel elbow |
| 28772-NL | 3/8" Comp x 3/4" Female x 72" Hose thread swivel elbow |