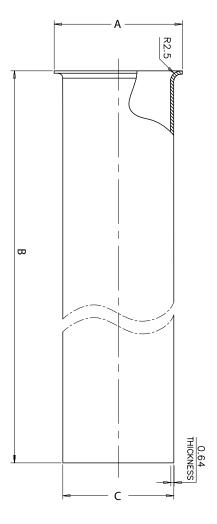

# **Specifications & Approvals**

22 gauge

### **Dimensions**

| PART# | SIZE         | А           | В   | С     | GAUGE |
|-------|--------------|-------------|-----|-------|-------|
| 3236  | 1-1/2"       | 43.69-44.70 | 6"  | 38.10 | 22GA  |
| 3238  | 1-1/2" x 8"  | 43.69-44.70 | 8"  | 38.10 | 22GA  |
| 32312 | 1-1/2" x 12" | 43.69-44.70 | 12" | 38.10 | 22GA  |