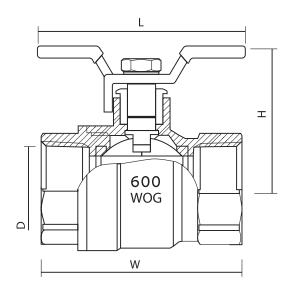

#### **Dimensions**

| Part#      | Size | D    | L    | Н    | W    | Cv    | Wt.(lbs.) |
|------------|------|------|------|------|------|-------|-----------|
| 615T034-NL | 3/4" | .748 | 3.46 | 1.89 | 2.28 | 29.76 | .542      |
| 615T100-NL | 1"   | .984 | 4.29 | 2.14 | 2.80 | 51.55 | .928      |