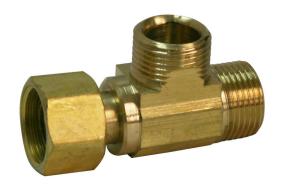

## **Features**

- · Brass Body
- · Attaches to outlet of stop valve to give you two outlets
- · Lead free