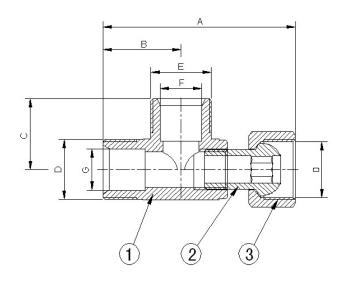

#### **Dimensions**

| Part#    | Size | А    | В    | С    | D       | Е       | F    | G    |
|----------|------|------|------|------|---------|---------|------|------|
| 73314-NL | 1/4" | 1.79 | 0.73 | 0.60 | 9/16-24 | 9/16-24 | 0.26 | 0.39 |
| 73338-NL | 3/8" | 1.79 | 0.73 | 0.66 | 9/16-24 | 7/16-24 | 0.39 | 0.39 |

## **Material Specifications**

| Part Name | Material |
|-----------|----------|
| 1. Body   | Brass    |
| 2. Joint  | Brass    |
| 3. Nut    | Brass    |