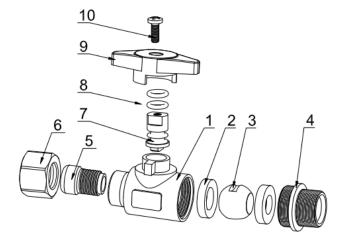

### **Material Specifications**

| Part Name    | Material        |  |  |
|--------------|-----------------|--|--|
| 1. Body      | Lead Free Brass |  |  |
| 2. Seat      | PTFE            |  |  |
| 3. Ball      | Lead Free Brass |  |  |
| 4. Bonnet    | Lead Free Brass |  |  |
| 5. Fitting   | Lead Free Brass |  |  |
| 6. Nut       | Brass           |  |  |
| 7. Stem      | Brass           |  |  |
| 8. O-Ring    | EPDM            |  |  |
| 9. Handle    | Zn              |  |  |
| 10. Lock Nut | SS304           |  |  |