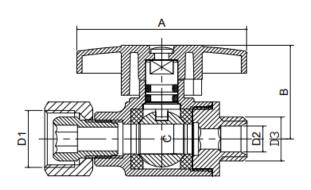

### **Dimensions (Inches)**

| Part#      |             |       |       |       |             | D2/D3            |
|------------|-------------|-------|-------|-------|-------------|------------------|
| 82314PR-NL | 3/8" x 1/4" | 1.654 | 0.923 | 0.295 | 9/16-24UNEF | 0.256/7/16-24UNS |