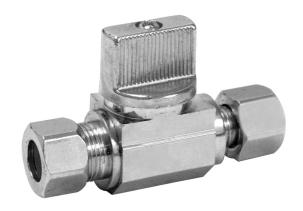

### CHROME PLATED ● FIP COMP X MALE COMP ● LEAD FREE

### **Features**

- · Forged & polished chrome plated body
- Quarter Turn operation
- · Self lubricating Teflon seals
- Double "O"ring for safety