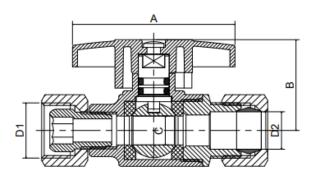

#### **Dimensions (Inches)**

| Part#      |             |       |       |       |             | D2    |
|------------|-------------|-------|-------|-------|-------------|-------|
| 82338PR-NL | 3/8" x 3/8" | 1.654 | 0.923 | 0.295 | 9/16-24UNEF | 0.382 |