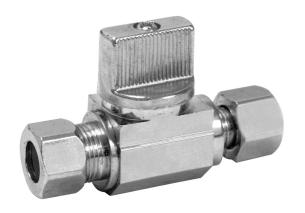

# **SPECIFICATION SHEET**

### CHROME PLATED ● FIP COMP X MALE COMP ● LEAD FREE

### **Features**

- · Forged & polished chrome plated body
- Quarter Turn operation
- · Self lubricating Teflon seals
- Double "O"ring for safety