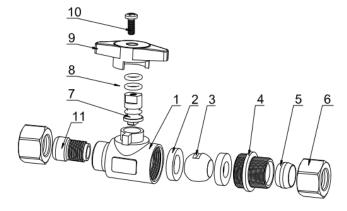

### **Material Specifications**

| Part Name    | Material        |  |  |
|--------------|-----------------|--|--|
| 1. Body      | Lead Free Brass |  |  |
| 2. Seat      | PTFE            |  |  |
| 3. Ball      | Lead Free Brass |  |  |
| 4. Bonnet    | Lead Free Brass |  |  |
| 5. Fitting   | Lead Free Brass |  |  |
| 6. Nut       | Brass           |  |  |
| 7. Stem      | Brass           |  |  |
| 8. O-Ring    | EPDM            |  |  |
| 9. Handle    | Zn              |  |  |
| 10. Lock Nut | SS304           |  |  |