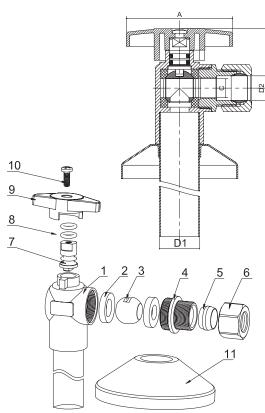

#### **Dimensions**

| Part #     | Size | А     | В     | С     | D1   | D2    |
|------------|------|-------|-------|-------|------|-------|
| 83212PR-NL | 1/2" | 1.654 | 0.974 | 0.295 | 0.63 | 0.382 |

### **Material Specifications**

| material opecinications |                 |  |  |  |
|-------------------------|-----------------|--|--|--|
| Part Name               | Material        |  |  |  |
| 1. Body                 | Lead Free Brass |  |  |  |
| 2. Seat                 | PTFE            |  |  |  |
| 3. Ball                 | Lead Free Brass |  |  |  |
| 4. Bonnet               | Lead Free Brass |  |  |  |
| 5. Comp. Ring           | Brass           |  |  |  |
| 6. Nut                  | Brass           |  |  |  |
| 7. Stem                 | Brass           |  |  |  |
| 8. O-Ring               | EPDM            |  |  |  |
| 9. Handle               | Zn              |  |  |  |
| 10. Lock Nut            | SS304           |  |  |  |
| 11. Bedeck              | H62             |  |  |  |
|                         |                 |  |  |  |