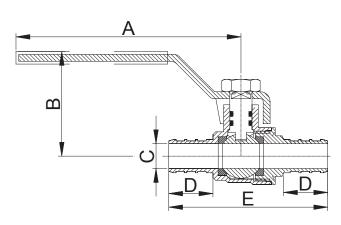

#### Dimensions

| Part#        |      |       |       |       |       | E     |
|--------------|------|-------|-------|-------|-------|-------|
| G-600P012-NL | 1/2" | 3.15  | 1.456 | 0.354 | 0.630 | 2.382 |
| G-600P034-NL | 3/4" | 3.15  | 1.516 | 0.512 | 0.634 | 2.412 |
| G-600P001-NL | 1"   | 3.638 | 1.850 | 0.709 | 0.807 | 2.815 |