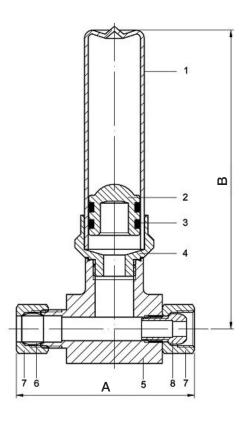

#### **Dimensions**

| Part#           | А     | В     |
|-----------------|-------|-------|
| HR-AA-38COMP-NL | 2.603 | 4.373 |

### **Material Specifications**

| material openioaliene |                |  |
|-----------------------|----------------|--|
| Part Name             | Material       |  |
| 1. Tube               | Copper         |  |
| 2. Piston             | PP+Fiber       |  |
| 3. O-Ring             | NBR            |  |
| 4. Solder Cup         | Modified C6802 |  |
| 5. OD Comp Tee        | Modified C6802 |  |
| 6. OD Comp Ring       | C3604          |  |
| 7. OD Comp Nut        | C3604          |  |
| 8. Hard Cone Fitting  | C3604          |  |