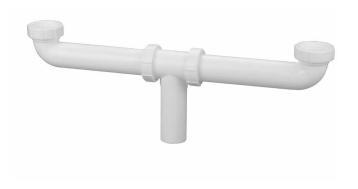

## POLYPROPYLENE PLASTIC • 16"LENGTH

Plastic Center Outlet Waste with Baffle Tee is for use in tubular drain applications. The outlet waste features polypropylene plastic construction.

## **Features**

- · Direct Connect
- · Includes Baffle Tee
- · Easy installation
- 1-1/2" diameter
- 16" Length Tubular Center Outlet Waste
- · Polypropylene plastic constructionn

Finish: White

Approval: UPC