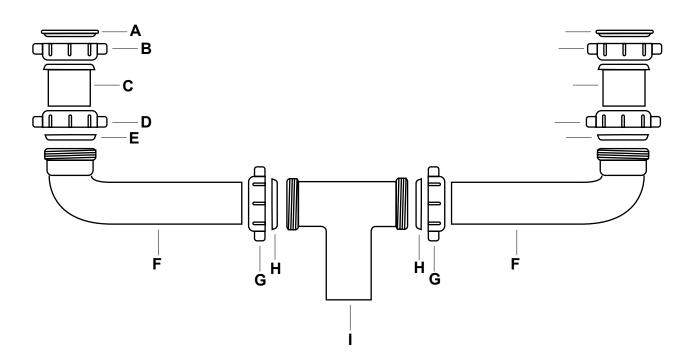

- Place nuts (C) and flanged washers (A) onto tailpieces (B). Threaded nuts (C) onto basket strainers.
- 2. Place nuts (D) and 1-1/2" washers (E) onto tailpieces (B)
- 3. Measure and cut arms (F) to required length.
- 4. Place nuts (G) and 1-1/2" washers (H) onto arms (F), attach arms (F) to tee (I) and tail pieces (B)
- 5. Tighten all nuts (A) Check for leaks