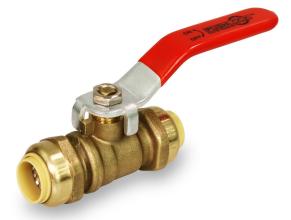

### **PUSH X PUSH • LEAD FREE**

## **Features**

- · Made with Lead Free DZR forged Brass
- · Full Port ball valve design
- · Single lever Heavy duty rust resistent handle
- · Handle with vinyl grip
- · EPDM O-Ring for Leak free seals
- Connects PEX, CPVC or Copper pipe in any Installation
- · Quick and easy, removable and re-usable instillation