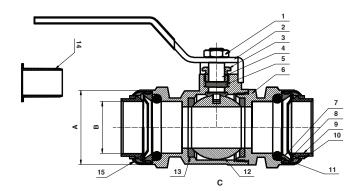

## **Material Specifications**

| Part Name          | Material                    |  |
|--------------------|-----------------------------|--|
| Part Name          | Material                    |  |
| 1. Compression Nut | Nickle Plating              |  |
| 2. Handle          | 35# Zinc Plating            |  |
| 3. Hex Nut         | HPb59-1                     |  |
| 4. Stem            | Brass C46500                |  |
| 5. Packing         | PTFE                        |  |
| 6. Bonnet          | Brass C46500                |  |
| 7. Plastic Cover   | POM                         |  |
| 8. Circlip         | 316L                        |  |
| 9. Inner Core      | POM                         |  |
| 10. Shell          | POM                         |  |
| 11. O-Ring         | EPDM                        |  |
| 12. Ball           | Brass C46500 Chrome Plating |  |
| 13. Seal Ring      | PTFE                        |  |
| 14. Insert Tub     | POM                         |  |
| 15. Valve Body     | Brass C46500                |  |