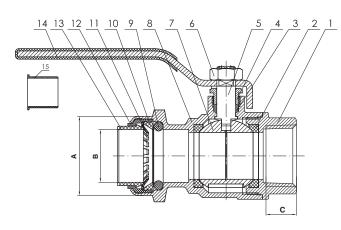

| Dimensions |      |      | PUS  | HLOCK |
|------------|------|------|------|-------|
| Part #     | Size | А    | В    | С     |
| UPBVF12    | 1/2" | 27.1 | 16.1 | 12    |
| UPBVF34    | 3/4" | 33.8 | 22.4 | 13    |
| UPBVF1     | 1"   | 42.3 | 28.9 | 15.5  |

#### Material Specifications

| Naterial #             |
|------------------------|
| I. C46500              |
| 2. PTFE                |
| 3. PTFE                |
| ł. HPb59-1             |
| 5. C46500              |
| 3. Nickel Plated Steel |
| 7. C46500              |
| 3. C46500              |
| ). EPDM                |
| IO. POM                |
| 11.316L                |
| 12. POM                |
| 13. POM                |
| 4. 35#                 |
| 15. POM                |