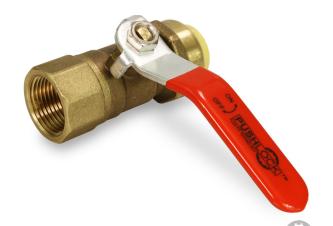

#### PUSH X FIP • FULL PORT • LEAD FREE

### **Features**

- Push Fit Connection for Quick and Safe Installation
- Made With Lead Free DZR Brass
- Full Port Ball Valve Design
- Single Lever Zinc Plated Steel Handle
- · Connects to PEX, CPVC or Copper Pipe
- Allows for Convenient and Easy, Removable and Re-usable Installation