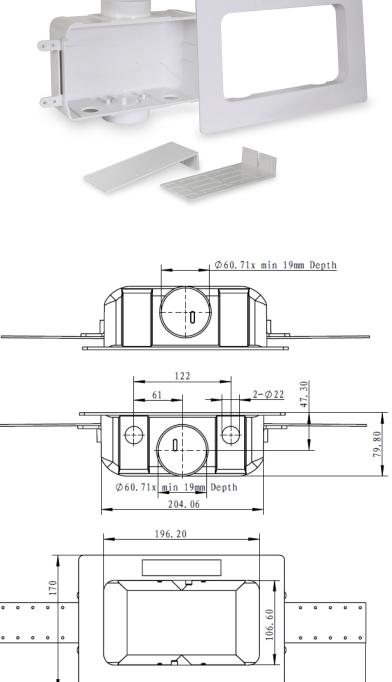

#### Features

- Extra sturdy one piece box
- Forward mounting valves gives easy access for on off/operation
- Top & Bottom Center drain knock outs both compatible with clip-on dual drainage funnel
- Optional drain funnel allows for dual drainage of washing machine and condensation line
- · Box can be flipped for top mount valves
- Raised drip guard contains potential leaks down the drain
- Raised lip test cap allows for easy easy knock out removal
- 4 integrated mounting tabs for stud mounting with optional clip on brackets
- Box material ABS plastic

## **Connection Types**

- Sweat
- IPS
- CPVC
- PEX F1807
- PEX F1960
- Press
- Pushfit

| PART # | DECRIPTION        | INNER | MASTER |
|--------|-------------------|-------|--------|
| SB300  | Center Outlet Box | 1     | 10     |