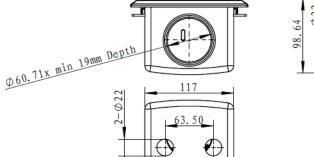

## Features

- Universal multi-purpose compact box
- 4 optional knockouts for a variety of supply and drain applications
- Interlocking box system allows connection of multiple boxes together
- Optional condensation funnel clips over washing machine discharge hose
- Raised grip guard sends leaks down the drain
- · Box can be flipped over and used as center drain
- 4 integrated mounting tabs for stud mounting with optional clip on brackets
- · Box material ABS plastic

## **Connection Types**

- Sweat
- IPS
- CPVC
- PEX F1807
- PEX F1960
- Press
- Pushfit

| PART # | DECRIPTION                      | INNER | MASTER |
|--------|---------------------------------|-------|--------|
| SB100  | UniBox Multi-purpose Outlet Box | 1     | 10     |