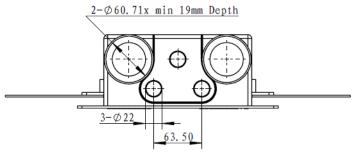

## Washing Machine Box

# **SPECIFICATION SHEET**

#### Features

- Extra sturdy one piece box
- Forward mounting valves gives easy access for on off/operation
- Top & Bottom Center drain knock outs both compatible with clip-on dual drainage funnel
- Optional drain funnel allows for dual drainage of washing machine and condensation line
- · Box can be flipped for top mount valves
- Raised drip guard contains potential leaks down the drain
- Raised lip test cap allows for easy easy knock out removal
- 4 integrated mounting tabs for stud mounting with optional clip on brackets
- Box material ABS plastic