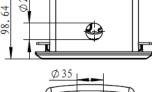

## Washing Machine Box

# **SPECIFICATION SHEET**

#### Features

- Extra sturdy one piece box
- Forward mounting valves gives easy access for on off/operation
- Top & Bottom Center drain knock outs both compatible with clip-on dual drainage funnel
- Optional drain funnel allows for dual drainage of washing machine and condensation line
- · Box can be flipped for top mount valves
- Raised drip guard contains potential leaks down the drain
- Raised lip test cap allows for easy easy knock out removal
- 4 integrated mounting tabs for stud mounting with optional clip on brackets
- Box material ABS plastic

## **Connection Types**

- Sweat
- IPS
- CPVC
- PEX F1807
- PEX F1960
- Press
- Pushfit

| PART # | DECRIPTION        | INNER | MASTER |
|--------|-------------------|-------|--------|
| SB300  | Center Outlet Box | 1     | 10     |

\*Note: Information subject to change without notice.

259 463.78