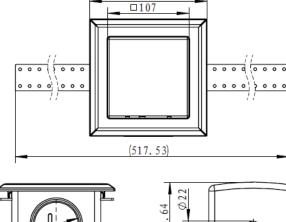

## Washing Machine Box

# **SPECIFICATION SHEET**

## Features

- Universal multi-purpose compact box
- 4 optional knockouts for a variety of supply and drain applications
- Interlocking box system allows connection of multiple boxes together
- Optional condensation funnel clips over washing machine discharge hose
- Raised grip guard sends leaks down the drain
- · Box can be flipped over and used as center drain
- 4 integrated mounting tabs for stud mounting with optional clip on brackets
- · Box material ABS plastic

## **Connection Types**

- Sweat
- IPS
- CPVC
- PEX F1807
- PEX F1960
- Press
- Pushfit

| PART # | DECRIPTION                      | INNER | MASTER |
|--------|---------------------------------|-------|--------|
| SB100  | UniBox Multi-purpose Outlet Box | 1     | 10     |

\*Note: Information subject to change without notice.

□154.80