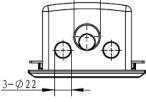

## Washing Machine Box

# **SPECIFICATION SHEET**

#### Features

- Extra sturdy one piece box
- Forward mounting valves gives easy access for on off/operation
- Top & Bottom Center drain knock outs both compatible with clip-on dual drainage funnel
- Optional drain funnel allows for dual drainage of washing machine and condensation line
- · Box can be flipped for top mount valves
- Raised drip guard contains potential leaks down the drain
- Raised lip test cap allows for easy easy knock out removal
- 4 integrated mounting tabs for stud mounting with optional clip on brackets
- Box material ABS plastic

## **Connection Types**

- Sweat
- IPS
- CPVC
- PEX F1807
- PEX F1960
- Press
- Pushfit

| PART # | DECRIPTION        | INNER | MASTER |
|--------|-------------------|-------|--------|
| SB300  | Center Outlet Box | 1     | 10     |

\*Note: Information subject to change without notice.

259 463.78