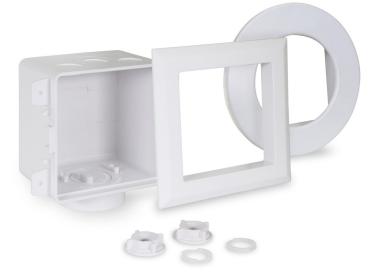

## Washing Machine Box

# **SPECIFICATION SHEET**

## Features

- Universal multi-purpose compact box
- 4 optional knockouts for a variety of supply and drain applications
- Interlocking box system allows connection of multiple boxes together
- Optional condensation funnel clips over washing machine discharge hose
- Raised grip guard sends leaks down the drain
- · Box can be flipped over and used as center drain
- 4 integrated mounting tabs for stud mounting with optional clip on brackets
- · Box material ABS plastic

## **Connection Types**

- Sweat
- IPS
- CPVC
- PEX F1807
- PEX F1960
- Press
- Pushfit

| PART # | DECRIPTION                      | INNER | MASTER |
|--------|---------------------------------|-------|--------|
| SB100  | UniBox Multi-purpose Outlet Box | 1     | 10     |

\*Note: Information subject to change without notice.

□154.80