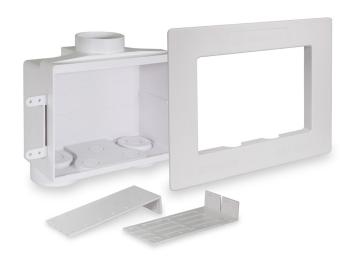

## Washing Machine Box

# **SPECIFICATION SHEET**

## Features

- Universal multi-purpose compact box
- 4 optional knockouts for a variety of supply and drain applications
- Interlocking box system allows connection of multiple boxes together
- Optional condensation funnel clips over washing machine discharge hose
- Raised grip guard sends leaks down the drain
- · Box can be flipped over and used as center drain
- 4 integrated mounting tabs for stud mounting with optional clip on brackets
- · Box material ABS plastic