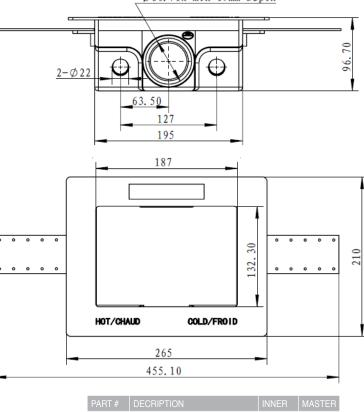

## Washing Machine Box

# **SPECIFICATION SHEET**

#### Features

- Extra sturdy one piece box
- Forward mounting valves gives easy access for on off/operation
- Top & Bottom Center drain knock outs both compatible with clip-on dual drainage funnel
- Optional drain funnel allows for dual drainage of washing machine and condensation line
- · Box can be flipped for top mount valves
- Raised drip guard contains potential leaks down the drain
- Raised lip test cap allows for easy easy knock out removal
- 4 integrated mounting tabs for stud mounting with optional clip on brackets
- Box material ABS plastic

## **Connection Types**

- Sweat
- IPS
- CPVC
- PEX F1807
- PEX F1960
- Press
- Pushfit

| PART # | DECRIPTION        | INNER | MASTER |
|--------|-------------------|-------|--------|
| SB300  | Center Outlet Box | 1     | 10     |