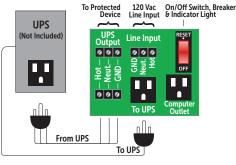

## **Detail of Interface Board** (Model PSM2RB10)

Line Input 10 Amp max. @ 120 Vac

**Output Both Outlets** 10 Amp max. @ 120 Vac

**UPS Protected Outlet** 10 Amp max. @ 120 Vac

\* Use with UPS devices rated: 120 Vac max, 8.3 A max, 1000 VA max, 600 W max

# **Detail of Interface Board**

(Model PSM2RB10)

Line Input 10 Amp max. @ 120 Vac

**Output Both Outlets** 10 Amp max. @ 120 Vac

**UPS Protected Outlet** 10 Amp max. @ 120 Vac

\* Use with UPS devices rated:

120 Vac max, 8.3 A max, 1000 VA max, 600 W max

FOR SUPPLY CONNECTIONS USE #14AWG WIRES OR LARGER RATED FOR AT LEAST 75°C(167°F). 393165F

Shown with 600 VA UPS

Bottom of enclosure