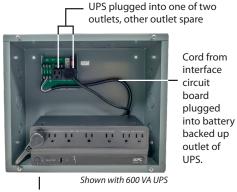

# **Ordering Information:**

Interface Board (only) PSM2RB10 (h)

Interface Board in 12" x 14" x 6" Metal Enclosure PSH2RB10 (h)

Kit with Interface Board in Metal Enclosure: PLUS 600VA UPS PSH600-UPS (h)

UPS plugged into one of two

outlets, other outlet spare

UPS Interface (No Status) Series

#### To Install UPS Inside Enclosure

- Remove lid from enclosure.
- Place UPS (outlets facing outward) on the bottom of enclosure with power cord facing left.
- Plug UPS into one of two outlets.
- Plug supplied power cord attached to interface circuit board into UPS.

### To Install UPS Inside Enclosure

Remove lid from enclosure.

 Place UPS (outlets facing outward) on the bottom of enclosure with power cord facing left.

- Plug UPS into one of two outlets.
- Plug supplied power cord attached to interface circuit board into UPS.