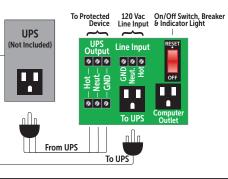

## **Detail of Interface Board** (Model PSM2RB10)

Line Input 10 Amp max. @ 120 Vac

**Output Both Outlets** 10 Amp max. @ 120 Vac

**UPS Protected Outlet** 10 Amp max. @ 120 Vac

\* Use with UPS devices rated: 120 Vac max, 8.3 A max, 1000 VA max, 600 W max

# **Detail of Interface Board**

(Model PSM2RB10)

Line Input 10 Amp max. @ 120 Vac

**Output Both Outlets** 10 Amp max. @ 120 Vac

**UPS Protected Outlet** 10 Amp max. @ 120 Vac

\* Use with UPS devices rated:

120 Vac max, 8.3 A max, 1000 VA max, 600 W max

FOR SUPPLY CONNECTIONS USE #14AWG WIRES OR LARGER RATED FOR AT LEAST 75°C(167°F). 393165F

Shown with 600 VA UPS

Bottom of enclosure