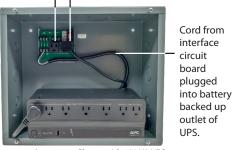

#### To Install UPS Inside Enclosure

- Remove lid from enclosure.
- Place UPS (outlets facing outward) on the bottom of enclosure with power cord facing left.
- Plug UPS into one of two outlets.
- Plug supplied power cord attached to interface circuit board into UPS.

### To Install UPS Inside Enclosure

Remove lid from enclosure.

 Place UPS (outlets facing outward) on the bottom of enclosure with power cord facing left.

- Plug UPS into one of two outlets.
- Plug supplied power cord attached to interface circuit board into UPS.