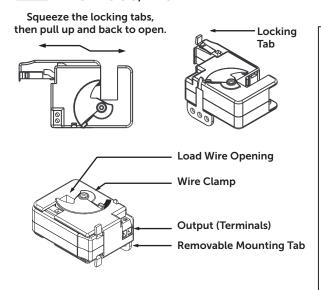

## **Bulletin B2486**

SPLIT CORE AC TRANSDUCERS

• RIBXGTV5-10

**ELECTRIC SHOCK** - MORE THAN **TO DEENERGIZE** THE DEVICE BE-FORE SERVICING.

#### **Bulletin B2486**

SPLIT CORE AC TRANSDUCERS

• RIBXGTV5-10

Max

AMPS

OUTPUT

**TERMINAL** 

STRIP ACCEPTS

14-22 AWG WIRE

CAUTION: RISK OF **ELECTRIC SHOCK** - MORE THAN ONE DISCONNECT MAY BE REQUIRED TO DEENERGIZE THE DEVICE BE-FORE SERVICING.

OUTPUT

TERMINAL

STRIP ACCEPTS

**14-22 AWG WIRE** 