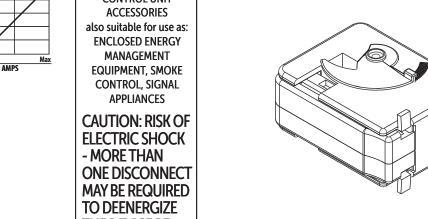

## **Bulletin B2486**

SPLIT CORE AC TRANSDUCERS

• RIBXGTV5-10

**ELECTRIC SHOCK** - MORE THAN **TO DEENERGIZE** THE DEVICE BE-FORE SERVICING.

14-22 AWG WIRE

CAUTION: RISK OF **ELECTRIC SHOCK** - MORE THAN ONE DISCONNECT MAY BE REQUIRED TO DEENERGIZE THE DEVICE BE-FORE SERVICING.

OUTPUT

TERMINAL

STRIP ACCEPTS

**14-22 AWG WIRE** 

## **Bulletin B2486**

SPLIT CORE AC TRANSDUCERS

• RIBXGTV5-10

**CONTROL UNIT ACCESSORIES** also suitable for use as: **ENCLOSED ENERGY** MANAGEMENT **EQUIPMENT, SMOKE** CONTROL, SIGNAL **APPLIANCES** 

**CAUTION: RISK OF ELECTRIC SHOCK** - MORE THAN ONE DISCONNECT MAY BE REQUIRED **TO DEENERGIZE** THE DEVICE BE-FORE SERVICING.

**CONTROL UNIT ACCESSORIES** also suitable for use as: **ENCLOSED ENERGY** MANAGEMENT **EQUIPMENT, SMOKE** CONTROL, SIGNAL **APPLIANCES** 

**CAUTION: RISK OF ELECTRIC SHOCK** - MORE THAN ONE DISCONNECT MAY BE REQUIRED TO DEENERGIZE THE DEVICE BE-FORE SERVICING.