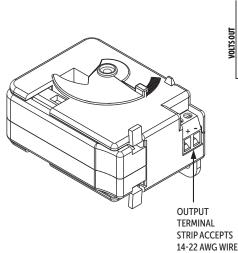

#### **Bulletin B2486**

SPLIT CORE AC TRANSDUCERS

• RIBXGTV5-10

Max

AMPS

OUTPUT

**TERMINAL** 

STRIP ACCEPTS

14-22 AWG WIRE

CAUTION: RISK OF **ELECTRIC SHOCK** - MORE THAN ONE DISCONNECT MAY BE REQUIRED TO DEENERGIZE THE DEVICE BE-FORE SERVICING.

OUTPUT

TERMINAL

STRIP ACCEPTS

**14-22 AWG WIRE** 