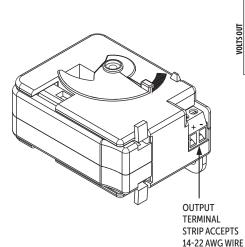

14-22 AWG WIRE

CAUTION: RISK OF **ELECTRIC SHOCK** - MORE THAN ONE DISCONNECT MAY BE REQUIRED TO DEENERGIZE THE DEVICE BE-FORE SERVICING.

OUTPUT

TERMINAL

STRIP ACCEPTS

**14-22 AWG WIRE** 