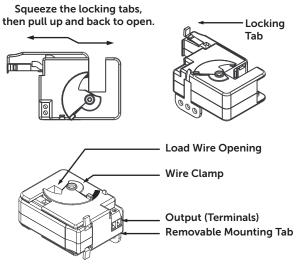

#### **SPLIT CORE AC TRANSDUCERS**

#### • RIBXGTV5-10

**Operating Temperature:** -30 to 140° F

Max Sense Voltage: 600 Vac

Approvals: UL Listed, UL916, UL864, C-UL Canada

> **Housing Rating:** Plenum, NEMA 1

Functional Devices, Inc. 101 Commerce Drive Sharpsville, IN 46068