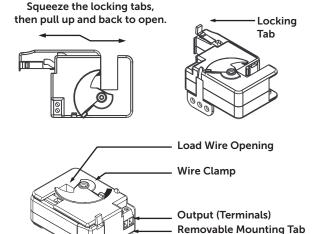

14-22 AWG WIRE

CAUTION: RISK OF **ELECTRIC SHOCK** - MORE THAN ONE DISCONNECT MAY BE REQUIRED TO DEENERGIZE THE DEVICE BE-FORE SERVICING.

OUTPUT

TERMINAL

STRIP ACCEPTS

**14-22 AWG WIRE** 