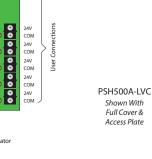

## PSH500A-LVC

500 VA Power Supply, Five 100 VA Class 2 Outputs, 480/277/240/120 Vac to 24 Vac, Hi/Lo Voltage Separate Wiring Compartments, Metal Enclosure

PSH500A-LVC Shown Without Low Voltaae

Access Plate

PSH500A-LVC

Shown Without

& Low Voltage

Access Plate

ે હેલ્લ

00708.057 881101081 80801108 878.0408