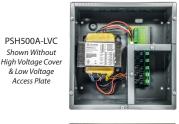

## PSH500A-LVC

500 VA Power Supply, Five 100 VA Class 2 Outputs, 480/277/240/120 Vac to 24 Vac, Hi/Lo Voltage Separate Wiring Compartments, Metal Enclosure

PSH500A-LVC Shown Without Low Voltaae

Access Plate

PSH500A-LVC

Shown Without

& Low Voltage

Access Plate

ે હેલ્લ

00708.057 881101081 80801108 878.0408

## SPECIFICATIONS

Transformer: One (1) 500 VA Over Current Protection: Circuit Breaker Primary: 480/277/240/120 Vac Frequency: 50/60 Hz Dimensions: 12.125" H x 12.125" W x 6.000" D Origin: Made of US and non-US parts Approvals: Class 2 (UL Approved UL5085-3), UL916, C-UL, CE, RoHS ^ Seismic Certification of Equipment and Components: OSP-0201-10 Housing: NEMA1 Metal Enclosure with high/low separation