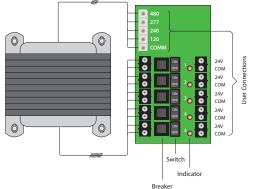

24 Vac ON/OFF: On / Off Switch & Breaker

#### Input:

480/277/240/120 Vac Finger-Safe Terminals, 8-18 AWG

LO

#### Output:

5 Ungrounded, Isolated, 100 VA Class 2, 24 Vac Outputs. Removable Terminals accept16-22 AWG wire.