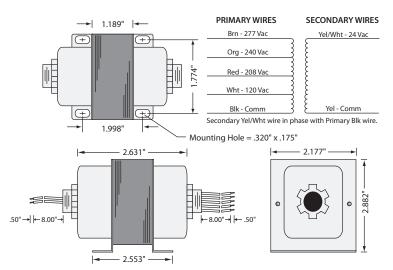

## **TR40VA004**

Transformer 40 VA, 277/240/208/120 to 24 Vac, Foot and Dual Threaded Hub Mount

## **SPECIFICATIONS**

| VA Rating:                      | 40                                           |
|---------------------------------|----------------------------------------------|
| Frequency:                      | 50/60 Hz                                     |
| Mounting:                       | Foot & Dual Threaded Hubs                    |
| <b>Over Current Protection:</b> | Inherently Limited                           |
| Dimensions:                     | 2.631" x 2.177" x 2.882" (w/ .500" NPT Hubs) |
| Wire Length:                    | 8" Typical w/ .5" Strip                      |
| <b>Operating Temperature:</b>   | -30 to 140° F                                |
| MTBF:                           | 100,000 Hours @ 77° F                        |
| Construction:                   | Split-Bobbin                                 |
| :Approvals:                     | Class 2 UL5085-3 Listed, C-UL, CE, RoHS      |