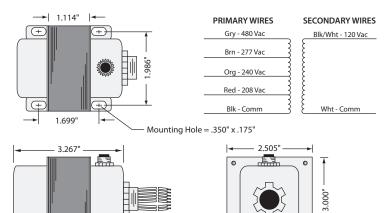

## **TR40VA013**

Transformer 40 VA, 480/277/240/208 to 120 Vac, Circuit Breaker, Foot and Single Threaded Hub Mount

•

0

## **SPECIFICATIONS**

-

\_\_\_\_\_ 3.325" \_\_\_\_\_

-

| VA Rating:                      | 40                                              |
|---------------------------------|-------------------------------------------------|
| Frequency:                      | 50/60 Hz                                        |
| Mounting:                       | Foot & Single Threaded Hub                      |
| <b>Over Current Protection:</b> | Circuit Breaker                                 |
| Dimensions:                     | 3.267" x 2.505" x 3.000" (w/ .500" NPT Hub)     |
| Wire Length:                    | 8″ Typical w/ .5″ Strip                         |
| <b>Operating Temperature:</b>   | -30 to 140° F                                   |
| MTBF:                           | 100,000 Hours @ 77° F                           |
| Construction:                   | Split-Bobbin                                    |
| Approvals:                      | UL5085-2 Listed General Purpose, C-UL, CE, RoHS |