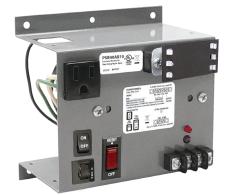

## **PSB40AB10**

Panel Mount 40 VA Power Supply, 120 to 24 Vac

\* Move internal jumper to "HOT" position if you wish outlets to always be hot otherwise outlets will be switched by main breaker.

**REMOVABLE TERMINAL COVER PROVIDED** 

## **SPECIFICATIONS**

Transformer: One 40 VA Split-Bobbin

Primary: 120 Vac

Secondary: 24 Vac, w/ LED Indicator

Frequency: 50/60 Hz

Over Current Protection: Inherently Limited + Circuit Breaker

24 Vac ON/OFF: On / Off Switch

Main Breaker ON/OFF: Switch / Breaker (10 Amp) (Kills power to entire unit:

Outlets, Aux. Output, & Transformer)\* Total Combined Output 9A

Mounting: Panel mount

Temperature: 40° C

Approvals: Class 2 (UL Approved UL5085-3),