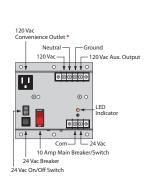

## **PSB40AB10**

Panel Mount 40 VA Power Supply, 120 to 24 Vac

\* Move internal jumper to "HOT" position if you wish outlets to always be hot otherwise outlets will be switched by main breaker.

**REMOVABLE TERMINAL COVER PROVIDED** 

## **SPECIFICATIONS**

Transformer: One 40 VA Split-Bobbin

Primary: 120 Vac

Secondary: 24 Vac, w/ LED Indicator

Frequency: 50/60 Hz

Over Current Protection: Inherently Limited + Circuit Breaker

24 Vac ON/OFF: On / Off Switch

Main Breaker ON/OFF: Switch / Breaker (10 Amp) (Kills power to entire unit:

Outlets, Aux. Output, & Transformer)\* Total Combined Output 9A

Mounting: Panel mount

Temperature: 40° C

Approvals: Class 2 (UL Approved UL5085-3),