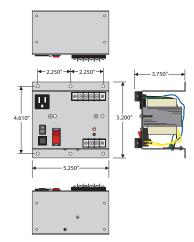

## **PSB40AB10**

Panel Mount 40 VA Power Supply, 120 to 24 Vac



\* Move internal jumper to "HOT" position if you wish outlets to always be hot otherwise outlets will be switched by main breaker.













**REMOVABLE TERMINAL COVER PROVIDED** 

## **SPECIFICATIONS**

Transformer: One 40 VA Split-Bobbin

Primary: 120 Vac

Secondary: 24 Vac, w/ LED Indicator

Frequency: 50/60 Hz

Over Current Protection: Inherently Limited + Circuit Breaker

24 Vac ON/OFF: On / Off Switch

Main Breaker ON/OFF: Switch / Breaker (10 Amp) (Kills power to entire unit:

Outlets, Aux. Output, & Transformer)\* Total Combined Output 9A

Mounting: Panel mount

Temperature: 40° C

Approvals: Class 2 (UL Approved UL5085-3),

UL916, UL508, C-UL, CE, RoHS Dimensions: 5.200" x 5.250" x 3.750"