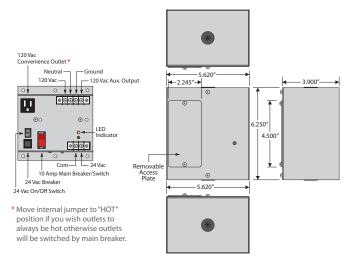

## **SPECIFICATIONS**

Transformer: One 40 VA Split-Bobbin, Inherently Limited

Primary: 120 Vac

Secondary: 24 Vac, w/ LED Indicator

Frequency: 50/60 Hz

24 Vac ON/OFF: On / Off Switch & Breaker

Main Breaker ON/OFF: Switch / Breaker (10 Amp)

(Kills power to entire unit: Outlets, Aux. Output, & Transformer)\* **Total Combined Output 9A** 

**Mounting:** Mounting plate included (as shown)

Temperature: 40° C

Approvals: Class 2 (UL Approved UL5085-3), UL916,

C-UL, CE, RoHS **Dimensions:** 6.250" x 5.620" x 4.250"

## Notes:

•To order without enclosure, see PSB40AB10