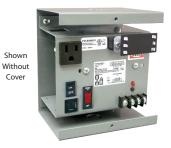

## **SPECIFICATIONS**

Transformer: One 40 VA Split-Bobbin, Inherently Limited

Primary: 120 Vac

Secondary: 24 Vac, w/ LED Indicator

Frequency: 50/60 Hz

24 Vac ON/OFF: On / Off Switch & Breaker

Main Breaker ON/OFF: Switch / Breaker (10 Amp)

(Kills power to entire unit: Outlets, Aux. Output, & Transformer)\* **Total Combined Output 9A** 

**Mounting:** Mounting plate included (as shown)

Temperature: 40° C

Approvals: Class 2 (UL Approved UL5085-3), UL916,