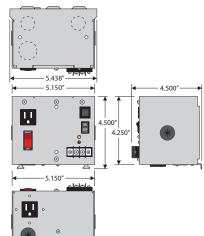

**Dimensions:** 4.500" x 5.438" x 4.500"

Input Wires: "B10" Models Only

**Input Power Wires** BLK: 120 Vac WHT: Neutral GRN: Ground

Outlet Wires BLK: 120 Vac WHT: Neutral GRN: Ground

Output Wires: "B10" Models Only **Auxiliary Output** 