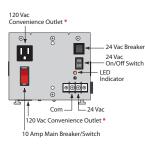

## **PSH100A Series**

Enclosed Single 100 VA Power Supplies, 120 to 24 Vac

\* Move internal jumper to "HOT" position if you wish outlets to always be hot otherwise outlets will be switched by main breaker.

## **SPECIFICATIONS**

Transformer: One 100 VA Split-Bobbin

Over Current Protection: Circuit Breaker

Frequency: 50/60 Hz

24 Vac ON/OFF: On / Off Switch & Breaker Main Breaker ON/OFF: Switch / Breaker (10 Amp) (Kills power to entire unit: Outlets,

Aux. Output, & Transformer)\* Total Combined Output 9A

Temperature: 40° C

Approvals: Class 2 (UL Approved UL5085-3), UL916,

UL508, C-UL, CE, RoHS, Special ^ Seismic

Certification of Equipment and Compo-

nents: OSP-0201-10

**Dimensions:** 4.500" x 5.438" x 4.500"

Input Wires: "B10" Models Only

**Input Power Wires** BLK: 120 Vac WHT: Neutral GRN: Ground

Outlet Wires BLK: 120 Vac WHT: Neutral GRN: Ground

Output Wires: "B10" Models Only **Auxiliary Output** 

BLU: 120 Vac

All Other Models

**Primary Wires** BLK: 120 Vac

WHT: Common

"W" Models Only

Transformer Output WHT/YEL: 24 Vac WHT/BLU: Common

- Output derating may exceed 20% due to elevated ambient temperature or heat buildup in device over time.
- Design is in accordance with ASCE 7-05 Chapter 13: ^