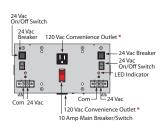

# **PSH75A75A Series**

Enclosed Dual 75 VA Power Supplies, 480/277/240/208/120 to 24 Vac

\* Move internal jumper to "HOT" position if you wish outlets to always be hot otherwise outlets will be switched by main breaker.

### **SPECIFICATIONS**

**Transformer:** Two 75 VA Split-Bobbin

Over Current Protection: Circuit Breaker

Frequency: 50/60 Hz

24 Vac ON/OFF: On / Off Switch & Breaker Main Breaker ON/OFF: Switch / Breaker (10 Amp)

(Kills power to entire unit: Outlets, Aux. Output, & Transformer)\*

**Total Combined Output 9A** 

Approvals: Class 2 (UL Approved UL5085-3),

UL916, C-UL, CE, RoHS, Special ^ Seismic Certification of Equipment

and Components: OSP-0201-10

**Dimensions:** 4.500" x 8.625" x 4.500"

Input Wires: "B10" Models Only

**Input Power Wires** BLK: 120 Vac WHT: Neutral

Outlet Wires BLK: 120 Vac WHT: Neutral GRN: Ground

GRN: Ground

Output Wires: "B10" Models Only

**Auxiliary Output** BLU: 120 Vac

All Other Models

Primary Wires\*\* GRY: 480 Vac BRN: 277 Vac ORG: 240 Vac RED: 208 Vac WHT: 120 Vac

BLK: Common

"W" Models Only

**Transformer Output** WHT/YEL: 24 Vac WHT/BLU: Common