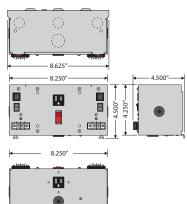

and Components: OSP-0201-10

**Dimensions:** 4.500" x 8.625" x 4.500"

Input Wires: "B10" Models Only

**Input Power Wires** BLK: 120 Vac WHT: Neutral

Outlet Wires BLK: 120 Vac WHT: Neutral GRN: Ground

GRN: Ground