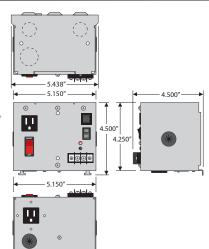

and Components: OSP-0201-10

Dimensions: 4.500" x 5.438" x 4.500"

Input Wires: "B10" Models Only

**Input Power Wires** BLK: 120 Vac WHT: Neutral GRN: Ground **Outlet Wires** BLK: 120 Vac

WHT: Neutral GRN: Ground