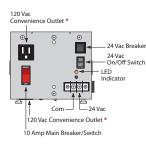

## **PSH75A Series**

Enclosed Single 75 VA Power Supplies, 480/277/240/208/120 to 24 Vac

\* Move internal jumper to "HOT" position if you wish outlets to always be hot otherwise outlets will be switched by main breaker.

| PSH75A SERIES SELECTION GUIDE |                    |                    |                                |                            |
|-------------------------------|--------------------|--------------------|--------------------------------|----------------------------|
| Model #                       | 120 Vac<br>Outlets | Aux Output<br>Wire | Main Breaker on<br>Input Power | Secondary<br>Configuration |
| PSH75A                        |                    |                    |                                | External Terminal Strip    |
| PSH75AW                       |                    |                    |                                | Internal Wires             |
| PSH75AB10*                    |                    |                    | 10 Amp Switch / Breaker        | External Terminal Strip    |
| PSH75AWB10*                   | •                  | •                  | 10 Amp Switch / Breaker        | Internal Wires             |

### **SPECIFICATIONS**

Transformer: One 75 VA Split-Bobbin

Over Current Protection: Circuit Breaker

Frequency: 50/60 Hz

24 Vac ON/OFF: On / Off Switch & Breaker

Main Breaker ON/OFF: Switch / Breaker (10 Amp)

and Components: OSP-0201-10

Dimensions: 4.500" x 5.438" x 4.500"

Input Wires: "B10" Models Only

**Input Power Wires** BLK: 120 Vac WHT: Neutral GRN: Ground **Outlet Wires** BLK: 120 Vac

WHT: Neutral GRN: Ground

Output Wires: "B10" Models Only

**Auxiliary Output** BLU: 120 Vac

All Other Models

Primary Wires\*\* GRY: 480 Vac BRN: 277 Vac ORG: 240 Vac RED: 208 Vac WHT: 120 Vac BLK: Common

"W" Models Only Transformer Output

WHT/YEL: 24 Vac WHT/BLU: Common

- Output derating may exceed 20% due to elevated ambient temperature or heat buildup in device over time.
- Design is in accordance with ASCE 7-05 Chapter 13: ∧ . www.oshpd.ca.gov/FDD/Pre-Approval/ OSP-0201-10.pdf
- All primary voltages other than 120 Vac will result in the disabling of convenience outlets.\*\*