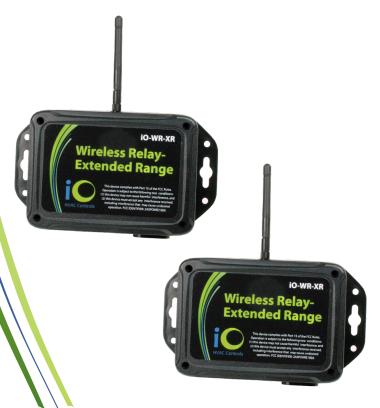

## Wireless Relay-**Extended Range**

The Wireless Relay with Extended Range is the perfect solution when you cannot run wire or existing wires have been cut or damaged. It communicates wirelessly up to ½ mile between the two devices. The Wireless Relay contains (2) two-channel transceivers. The modules have 2 transmitting channels and 2 receiving channels. Each transceiver is equipped with LEDs that are used to indicate the operation state. Additionally, the transceivers have momentary pushbuttons which are used to "pair" two units together, or force a data transaction. Each transceiver has a built-in inactivity circuit to detect loss of communication

## **Features and Benefits:**

- · Can wirelessly control or monitor the following:
  - Cooling equipment
  - Heating equipment
  - Condensing units
  - Fans, pumps, lighting
  - Industrial equipment
- Wireless signaling up to ½ mile
- Unlimited number of relays can be installed in the same building
- · Weatherproof modules

## **Specifications: Base and Satellite Modules**

| Dimensions                                                                  | 3.75" Height x 5.25" Width x 2" Depth  |
|-----------------------------------------------------------------------------|----------------------------------------|
| Input Voltage                                                               | 12 or 24 Vac or Vdc                    |
| Channels                                                                    | 2 channels send and 2 channels receive |
| Contact Rating                                                              | 10A per channel                        |
| Frequency                                                                   | 902-928 MHz                            |
| Range                                                                       | ½ mile through obstructions            |
| Factory-paired, unlimited number of pairs can be installed in same building |                                        |