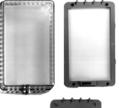

•

GRD10A-608 Large Clear Plastic Guard

GRD10A-609 **Rectangular Clear Plastic** Guard

GRD10A-608 and -609 include a mounting

ring for mounting to a wall or flat surface

plastic baseplate and plastic mounting ring

the baseplate mounts to a flat surface or to

the mounting ring permits mounting over a