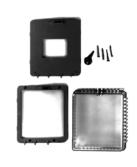

•

GRD10A-608 Large Clear Plastic Guard

GRD10A-609 **Rectangular Clear Plastic** Guard

#### Applications clear plastic guards have tumbler-type key

Ideal for locations where locked protection is required, such as schools, warehouses, churches, hospitals, or offices.

thermostat or humidistat already installed

a single or double outlet box

**Repair Parts** 

Replacement key KEY12A-600 (set of two) is available.