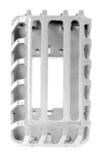

# G Series Thermostat and Humidistat Guards



GRD10-1R Wire Guard



The G Series guards protect thermostats and humidistats from damage, vandalism, tampering, and unauthorized adjustment. They are available in plastic, cast aluminum, or wire construction.



GRD10A-601 **Cast Aluminum Guard** 

Features

locks

available

٠

٠

•

•

•



GRD10A-608 Large Clear Plastic Guard





GRD10A-609 **Rectangular Clear Plastic** Guard

#### Applications clear plastic guards have tumbler-type key

Ideal for locations where locked protection is required, such as schools, warehouses, churches, hospitals, or offices.

### **Selection Chart**

| Code Number | Description                                 | Thermostat or Humidistat Series Number |     |     |                    |     |
|-------------|---------------------------------------------|----------------------------------------|-----|-----|--------------------|-----|
|             |                                             | T22                                    | T25 | T26 | T28<br>No Switches |