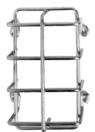

# G Series Thermostat and Humidistat Guards

GRD10-1R Wire Guard

The G Series guards protect thermostats and humidistats from damage, vandalism, tampering, and unauthorized adjustment. They are available in plastic, cast aluminum, or wire construction.