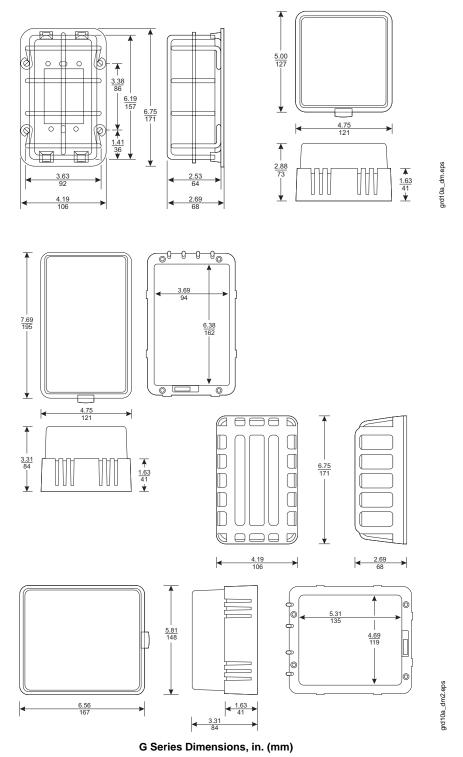

GRD10A-601 **Cast Aluminum Guard** 

Features

locks

available

٠

٠

•

•

•

GRD10A-608 Large Clear Plastic Guard

GRD10A-609 **Rectangular Clear Plastic** Guard

### **Selection Chart**

| Code Number | Description                                 | Thermostat or Humidistat Series Number |     |     |                    |     |
|-------------|---------------------------------------------|----------------------------------------|-----|-----|--------------------|-----|
|             |                                             | T22                                    | T25 | T26 | T28<br>No Switches | T91 |
| GRD10-1R    | Wire guard only                             |                                        | —   | •   | —                  |     |
| GRD10A-600  | Wire guard and baseplate                    | •                                      | _   | -   | —                  |     |
| GRD10A-601  | Aluminum guard and baseplate                | •                                      | _   | -   |                    |     |
| GRD10A-606  | Plastic guard with baseplate                |                                        |     | _   |                    |     |
| GRD10A-608  | Plastic guard with baseplate, mounting ring | •                                      | •   | •   |                    |     |
| GRD10A-609  | Plastic guard with baseplate, mounting ring |                                        | •   |     |                    |     |

GRD10A-608 and -609 include a mounting

ring for mounting to a wall or flat surface

plastic baseplate and plastic mounting ring

the baseplate mounts to a flat surface or to

the mounting ring permits mounting over a