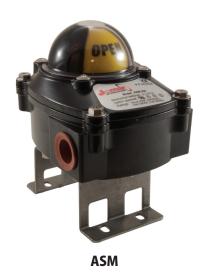

## **Limit Switch with Dome Indicator**

## **Features**

- Die-cast aluminum, epoxy-polyester coated housing
- O-ring sealed to prevent contaminants from entering switch compartment
- Position indicator manufactured of high-impact polycarbonate; yellow = open / red = closed
- 2 mechanical switches are of SPDT design
- Eight position terminal strip included
- Enclosure is IP 67 weatherproof design
- Stainless steel mounting bracket made to NAMUR
- 2 cable entries (1/2" NPT)