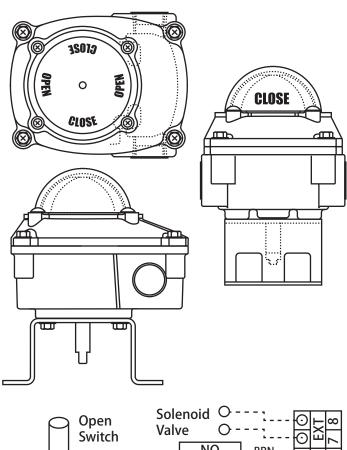

## **Features**

- Die-cast aluminum, epoxy-polyester coated housing
- O-ring sealed to prevent contaminants from entering switch compartment
- Position indicator manufactured of high-impact polycarbonate; yellow = open / red = closed
- 2 mechanical switches are of SPDT design
- Eight position terminal strip included
- Enclosure is IP 67 weatherproof design
- Stainless steel mounting bracket made to NAMUR
- 2 cable entries (1/2" NPT)