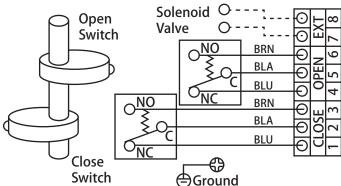

## **Features**

- Die-cast aluminum, epoxy-polyester coated housing
- O-ring sealed to prevent contaminants from entering switch compartment
- Position indicator manufactured of high-impact polycarbonate; yellow = open / red = closed
- 2 mechanical switches are of SPDT design
- Eight position terminal strip included
- Enclosure is IP 67 weatherproof design
- Stainless steel mounting bracket made to NAMUR
- 2 cable entries (1/2" NPT)