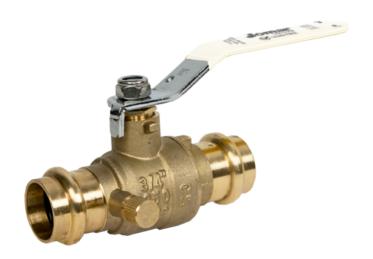

# Lead Free Brass Ball Valve 2 Piece • Full Port • Press Connection • 250 WOG

JP-110G

### **Features**

- Blow-out proof stem
- Gland follower and single o-ring stem design
- 100% leak tested
- Wetted surfaces contain less than .25% lead content
- Accessories available