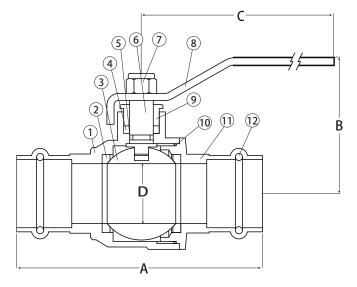

# **Material Specifications**

<sup>\*</sup>Not shown

## **Dimensions**

| Part No. | Size | List Price | Α    | В    | C    | D    |  |
|----------|------|------------|------|------|------|------|--|
| 150-233G | 1/2" | \$27.53    | 3.35 | 1.81 | 3.46 | 0.59 |  |
| 150-234G | 3/4" | \$35.02    | 3.76 | 2.09 | 2.28 | 0.75 |  |
| 150-235G | 1"   | \$47.08    | 4.07 | 2.25 | 4.29 | 0.98 |  |