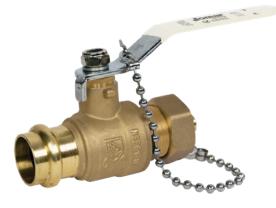

# Lead Free Brass Ball Valve

# 2 Piece • Full Port • Press x Hose Connection • 250 WOG • Stainless Steel Ball and Stem • with Cap and Chain

## P-100HPG