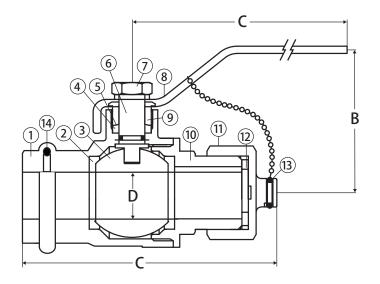

| Material Specifications |                |                          |  |  |  |  |  |
|-------------------------|----------------|--------------------------|--|--|--|--|--|
| No.                     | Part           | Materials                |  |  |  |  |  |
| 1                       | Body           | Lead Free Brass - C46500 |  |  |  |  |  |
| 2                       | Seat           | PTFE                     |  |  |  |  |  |
| 3                       | Ball           | 304 Stainless Steel      |  |  |  |  |  |
| 4                       | Packing        | PTFE                     |  |  |  |  |  |
| 5                       | Stem O-Ring    | NBR                      |  |  |  |  |  |
| 6                       | Stem           | 304 Stainless Steel      |  |  |  |  |  |
| 7                       | Handle Nut     | Steel - Chrome Plated    |  |  |  |  |  |
| 8                       | Handle         | Steel - Chrome Plated    |  |  |  |  |  |
| 9                       | Packing Nut    | Brass - C37700           |  |  |  |  |  |
| 10                      | End Connection | Lead Free Brass - C46500 |  |  |  |  |  |
| 11                      | Cap Nut        | Brass - C37700           |  |  |  |  |  |
| 12                      | Gasket         | EPDM                     |  |  |  |  |  |
| 13                      | Chain          | Steel - Chrome Plated    |  |  |  |  |  |
| 14                      | O-Ring         | EPDM                     |  |  |  |  |  |
|                         |                |                          |  |  |  |  |  |

Material Specifications

| Dimensions |                  |      |      |      |      |  |  |
|------------|------------------|------|------|------|------|--|--|
| Part No.   | Size             | Α    | В    | С    | D    |  |  |
| 100-673G   | 1/2" x 3/4" Hose | 3.38 | 1.81 | 3.46 | 0.59 |  |  |
| 100-674G   | 3/4" x 3/4" Hose | 3.74 | 2.09 | 4.29 | 0.75 |  |  |