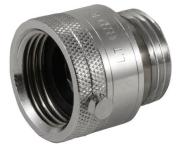

# Lead Free Chrome-Plated Vacuum Breaker Threaded Connection

T-654G

#### Features

- 3/4" hose connection
- Tamper-resistant breakaway screw
- Heavy brass construction
- POM internal components
- Wetted surfaces contain less than .25% lead content

## Approvals SLEAD FREE

- Lead Free Compliant
- ANSI B1.20.7

#### **Temperature and Pressure Ratings**

• 300 WOG - 150 PSI