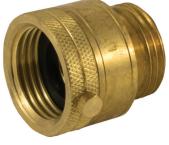

# Lead Free Vacuum Breaker

# **Threaded Connection**

#### Features

- 3/4" hose connection
- Tamper-resistant breakaway screw
- Heavy brass construction
- POM internal components
- Wetted surfaces contain less than .25% lead content

### Approvals Stead FREE

- Lead Free Compliant
- ANSI B1.20.7

#### **Temperature and Pressure Ratings**

• 300 WOG - 150 PSI