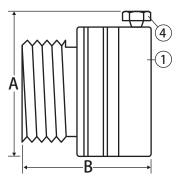

## **Material Specifications**

| No.                            | Part       | Materials       |
|--------------------------------|------------|-----------------|
| 1                              | Body       | Lead Free Brass |
| 2                              | Diaphragm* | Buna-N          |
| 3                              | Spring*    | Stainless Steel |
| 4                              | Set Screw  | Steel           |
| *Net all access in allocations |            |                 |

\*Not shown in drawing

| Dimensions |      |      |      |  |
|------------|------|------|------|--|
| Part No.   | Size | Α    | В    |  |
| 203-204G   | 3/4" | 1.31 | 1.25 |  |

| Faitino. | JIZE | A    | U    |
|----------|------|------|------|
| 203-204G | 3/4" | 1.31 | 1.25 |
|          |      |      |      |
|          |      |      |      |
|          |      |      |      |