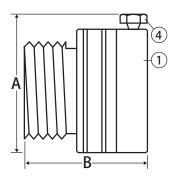

## **Material Specifications**

| No.                            | Part       | Materials       |
|--------------------------------|------------|-----------------|
| 1                              | Body       | Lead Free Brass |
| 2                              | Diaphragm* | Buna-N          |
| 3                              | Spring*    | Stainless Steel |
| 4                              | Set Screw  | Steel           |
| *Net all access in allocations |            |                 |

\*Not shown in drawing

| Dimensions |      |      |      |  |
|------------|------|------|------|--|
| Part No.   | Size | Α    | В    |  |
| 203-204G   | 3/4" | 1.31 | 1.25 |  |

| Faitino. | JIZE | A    | U    |
|----------|------|------|------|
| 203-204G | 3/4" | 1.31 | 1.25 |
|          |      |      |      |
|          |      |      |      |
|          |      |      |      |

#### **Material Specifications**

| No.                    | Part       | Materials                     |
|------------------------|------------|-------------------------------|
| 1                      | Body       | Chrome Plated Lead Free Brass |
| 2                      | Diaphragm* | Buna-N                        |
| 3                      | Spring*    | Stainless Steel               |
| 4                      | Set Screw  | Steel                         |
| * Not chown in drawing |            |                               |

\* Not shown in drawing

| Dimensions |      |      |      |  |
|------------|------|------|------|--|
| Part No.   | Size | Α    | В    |  |
| 203-205G   | 3/4" | 1.31 | 1.25 |  |