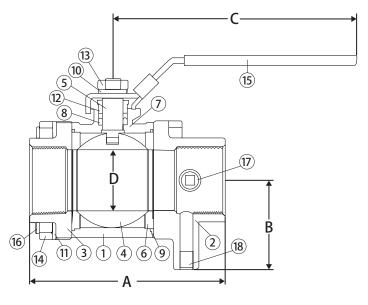

### Valve Seat Rating

101019

| No. | Part                 | Materials                     |
|-----|----------------------|-------------------------------|
| 1   | Body                 | CF8M Stainless Steel          |
| 2   | End Cap              | CF8M Stainless Steel          |
| 3   | End Cap              | CF8M Stainless Steel          |
| 4   | Ball                 | CF8M Stainless Steel          |
| 5   | Stem                 | 316 Stainless Steel           |
| 6   | Seat (2) *           | Hostaflon® TFM 1600           |
| 7   | Stem Seal *          | Hostaflon® TFM 1600           |
| 8   | Packing (2) *        | RPTFE                         |
| 9   | Body Seal (2) *      | Hostaflon® TFM 1600           |
| 10  | Lock Washer          | 304 Stainless Steel           |
| 11  | Body Lock Washer (4) | 304 Stainless Steel           |
| 12  | Packing Gland        | 316 Stainless Steel           |
| 13  | Handle Nut           | 304 Stainless Steel           |
| 14  | Body Nut (4)         | 304 Stainless Steel           |
| 15  | Handle               | 304 Stainless Steel           |
| 16  | Body Bolt (4)        | 304 Stainless Steel           |
| 17  | Side Tap             | 316 - ¼" FNPT Stainless Steel |
| 18  | Drain                | SS 316 - 1⁄2" MNPT/1⁄4" FNPT  |
|     |                      |                               |

\*Included in repair kit

| Dimensions |      |      |      |      |      |        |  |  |
|------------|------|------|------|------|------|--------|--|--|
| Part No.   | Size | Α    | В    | С    | D    | Torque |  |  |
| 501-308    | 2"   | 6.39 | 2.91 | 7.99 | 1.97 | 480    |  |  |