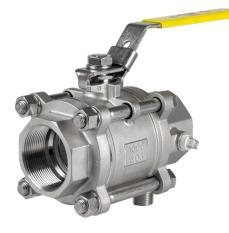

# Stainless Steel Ball Valve 3 Piece 4 Bolt • Swing Out Body • Full Port • Threaded Connection with Drain • 1000 WOG

T-SS-1000N-4B

#### Features

- Latch lock may be locked in open or closed positions
- 29 in-Hg vacuum rating
- 100% leak tested
- Wetted surfaces contain less than .25% lead content
- Repair kits available