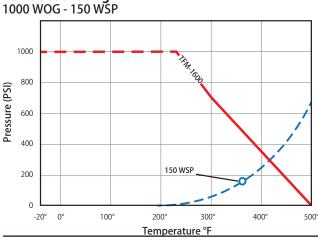

### Valve Seat Rating

101019

| No. | Part                 | Materials                     |
|-----|----------------------|-------------------------------|
| 1   | Body                 | CF8M Stainless Steel          |
| 2   | End Cap              | CF8M Stainless Steel          |
| 3   | End Cap              | CF8M Stainless Steel          |
| 4   | Ball                 | CF8M Stainless Steel          |
| 5   | Stem                 | 316 Stainless Steel           |
| 6   | Seat (2) *           | Hostaflon® TFM 1600           |
| 7   | Stem Seal *          | Hostaflon® TFM 1600           |
| 8   | Packing (2) *        | RPTFE                         |
| 9   | Body Seal (2) *      | Hostaflon® TFM 1600           |
| 10  | Lock Washer          | 304 Stainless Steel           |
| 11  | Body Lock Washer (4) | 304 Stainless Steel           |
| 12  | Packing Gland        | 316 Stainless Steel           |
| 13  | Handle Nut           | 304 Stainless Steel           |
| 14  | Body Nut (4)         | 304 Stainless Steel           |
| 15  | Handle               | 304 Stainless Steel           |
| 16  | Body Bolt (4)        | 304 Stainless Steel           |
| 17  | Side Tap             | 316 - ¼" FNPT Stainless Steel |
| 18  | Drain                | SS 316 - 1⁄2" MNPT/1⁄4" FNPT  |
|     |                      |                               |