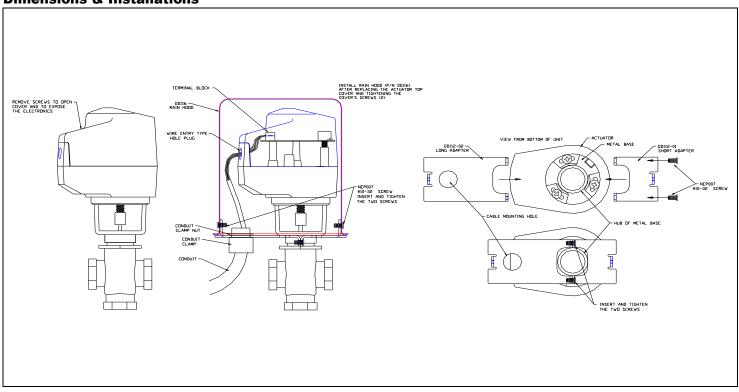

A actuator series.

| Technical Data          | RH4                                            |
|-------------------------|------------------------------------------------|
| Accessory for actuators | A series                                       |
| Material                | Stainless steel                                |
| Access                  | Top access cover removable to access actuator. |
| Ingress Protection      | IP 54 equivalent to Nema Type 3                |
| Ambient temperature     | 0°F [-18°C] to +122°F [+50°C]                  |

## Warnings:

- Do not use where cold weather condition exists, temperature below 0°F [-18°C].
- Rain Hood does not provide protection against harsh environment such as corrosive or saline environments.

## **Dimensions & Installations**



Rain Hood 4-190118 1