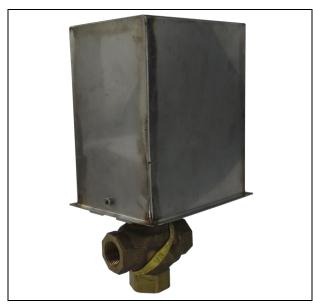

## Rain Hood for Actuator Installation Instruction

## **Application:**

• Protect actuator against rain.

RH4

• RH4: Suitable for the A actuator series.

| Technical Data          | RH4                                            |
|-------------------------|------------------------------------------------|
| Accessory for actuators | A series                                       |
| Material                | Stainless steel                                |
| Access                  | Top access cover removable to access actuator. |
| Ingress Protection      | IP 54 equivalent to Nema Type 3                |
| Ambient temperature     | 0°F [-18°C] to +122°F [+50°C]                  |