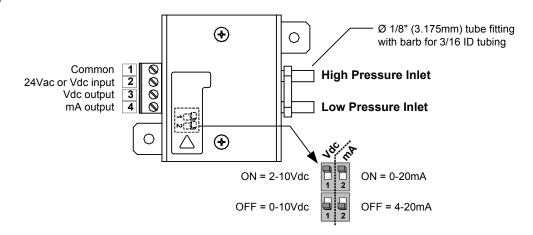

### **Technical Specifications**

| Description           | SPD70-010                                                         | SPD70-020                                                                                                                                                                                                                                                                                                                                                                                                                                                                                                                                                                                                                                                                                                                                                                                                                                                                                                                                                                                                                                                                                                                                                                                                                                                                                                                                                                                                                                                                                                                                                                                                                                                                                                                                                                                                                                                                                                                                                                                                                                                                                                                      | SPD70-050            |
|-----------------------|-------------------------------------------------------------------|--------------------------------------------------------------------------------------------------------------------------------------------------------------------------------------------------------------------------------------------------------------------------------------------------------------------------------------------------------------------------------------------------------------------------------------------------------------------------------------------------------------------------------------------------------------------------------------------------------------------------------------------------------------------------------------------------------------------------------------------------------------------------------------------------------------------------------------------------------------------------------------------------------------------------------------------------------------------------------------------------------------------------------------------------------------------------------------------------------------------------------------------------------------------------------------------------------------------------------------------------------------------------------------------------------------------------------------------------------------------------------------------------------------------------------------------------------------------------------------------------------------------------------------------------------------------------------------------------------------------------------------------------------------------------------------------------------------------------------------------------------------------------------------------------------------------------------------------------------------------------------------------------------------------------------------------------------------------------------------------------------------------------------------------------------------------------------------------------------------------------------|----------------------|
| Measurement range     | 0-1" WC (0-0.25 KPa)                                              | 0-2" WC (0-0.5 KPa)                                                                                                                                                                                                                                                                                                                                                                                                                                                                                                                                                                                                                                                                                                                                                                                                                                                                                                                                                                                                                                                                                                                                                                                                                                                                                                                                                                                                                                                                                                                                                                                                                                                                                                                                                                                                                                                                                                                                                                                                                                                                                                            | 0-5" WC (0-1.25 KPa) |
| Power supply          | 24 Vac or Vdc (±10%)                                              |                                                                                                                                                                                                                                                                                                                                                                                                                                                                                                                                                                                                                                                                                                                                                                                                                                                                                                                                                                                                                                                                                                                                                                                                                                                                                                                                                                                                                                                                                                                                                                                                                                                                                                                                                                                                                                                                                                                                                                                                                                                                                                                                |                      |
| Power consumption     | 2 VA                                                              |                                                                                                                                                                                                                                                                                                                                                                                                                                                                                                                                                                                                                                                                                                                                                                                                                                                                                                                                                                                                                                                                                                                                                                                                                                                                                                                                                                                                                                                                                                                                                                                                                                                                                                                                                                                                                                                                                                                                                                                                                                                                                                                                |                      |
| Electrical connection | 0.8 mm <sup>2</sup> [18 AWG] minimum                              |                                                                                                                                                                                                                                                                                                                                                                                                                                                                                                                                                                                                                                                                                                                                                                                                                                                                                                                                                                                                                                                                                                                                                                                                                                                                                                                                                                                                                                                                                                                                                                                                                                                                                                                                                                                                                                                                                                                                                                                                                                                                                                                                |                      |
| Pressure connection   | 1/8" (3.175mm) diameter tube fitting with barb for 3/16 ID tubing |                                                                                                                                                                                                                                                                                                                                                                                                                                                                                                                                                                                                                                                                                                                                                                                                                                                                                                                                                                                                                                                                                                                                                                                                                                                                                                                                                                                                                                                                                                                                                                                                                                                                                                                                                                                                                                                                                                                                                                                                                                                                                                                                |                      |
| Signal outputs        | 0-10Vdc / 2-10Vdc and 4-20mA / 0-20mA DIP switch selectable       |                                                                                                                                                                                                                                                                                                                                                                                                                                                                                                                                                                                                                                                                                                                                                                                                                                                                                                                                                                                                                                                                                                                                                                                                                                                                                                                                                                                                                                                                                                                                                                                                                                                                                                                                                                                                                                                                                                                                                                                                                                                                                                                                |                      |
| Burst pressure        | 1.5 PSI (10.3 KPa)                                                |                                                                                                                                                                                                                                                                                                                                                                                                                                                                                                                                                                                                                                                                                                                                                                                                                                                                                                                                                                                                                                                                                                                                                                                                                                                                                                                                                                                                                                                                                                                                                                                                                                                                                                                                                                                                                                                                                                                                                                                                                                                                                                                                |                      |
| Operating temperature | 0°C to 40°C [32°F to 104°F]                                       |                                                                                                                                                                                                                                                                                                                                                                                                                                                                                                                                                                                                                                                                                                                                                                                                                                                                                                                                                                                                                                                                                                                                                                                                                                                                                                                                                                                                                                                                                                                                                                                                                                                                                                                                                                                                                                                                                                                                                                                                                                                                                                                                |                      |
|                       | Compensated: 5°C to 55°C [41°F to 131°F]                          |                                                                                                                                                                                                                                                                                                                                                                                                                                                                                                                                                                                                                                                                                                                                                                                                                                                                                                                                                                                                                                                                                                                                                                                                                                                                                                                                                                                                                                                                                                                                                                                                                                                                                                                                                                                                                                                                                                                                                                                                                                                                                                                                |                      |
| Storage temperature   | -40°C to 80°C [-40°F to 176°F]                                    |                                                                                                                                                                                                                                                                                                                                                                                                                                                                                                                                                                                                                                                                                                                                                                                                                                                                                                                                                                                                                                                                                                                                                                                                                                                                                                                                                                                                                                                                                                                                                                                                                                                                                                                                                                                                                                                                                                                                                                                                                                                                                                                                |                      |
| Humidity              | 0 to 85%RH (non-condensing)                                       |                                                                                                                                                                                                                                                                                                                                                                                                                                                                                                                                                                                                                                                                                                                                                                                                                                                                                                                                                                                                                                                                                                                                                                                                                                                                                                                                                                                                                                                                                                                                                                                                                                                                                                                                                                                                                                                                                                                                                                                                                                                                                                                                |                      |
| Weight                | 0.25lbs (112g)                                                    |                                                                                                                                                                                                                                                                                                                                                                                                                                                                                                                                                                                                                                                                                                                                                                                                                                                                                                                                                                                                                                                                                                                                                                                                                                                                                                                                                                                                                                                                                                                                                                                                                                                                                                                                                                                                                                                                                                                                                                                                                                                                                                                                |                      |
| Dimensions            |                                                                   | • (48.4mm) • (2.8° (2.8° (2.1° (2.1° (2.1° (2.1° (2.1° (2.1° (2.1° (2.1° (2.1° (2.1° (2.1° (2.1° (2.1° (2.1° (2.1° (2.1° (2.1° (2.1° (2.1° (2.1° (2.1° (2.1° (2.1° (2.1° (2.1° (2.1° (2.1° (2.1° (2.1° (2.1° (2.1° (2.1° (2.1° (2.1° (2.1° (2.1° (2.1° (2.1° (2.1° (2.1° (2.1° (2.1° (2.1° (2.1° (2.1° (2.1° (2.1° (2.1° (2.1° (2.1° (2.1° (2.1° (2.1° (2.1° (2.1° (2.1° (2.1° (2.1° (2.1° (2.1° (2.1° (2.1° (2.1° (2.1° (2.1° (2.1° (2.1° (2.1° (2.1° (2.1° (2.1° (2.1° (2.1° (2.1° (2.1° (2.1° (2.1° (2.1° (2.1° (2.1° (2.1° (2.1° (2.1° (2.1° (2.1° (2.1° (2.1° (2.1° (2.1° (2.1° (2.1° (2.1° (2.1° (2.1° (2.1° (2.1° (2.1° (2.1° (2.1° (2.1° (2.1° (2.1° (2.1° (2.1° (2.1° (2.1° (2.1° (2.1° (2.1° (2.1° (2.1° (2.1° (2.1° (2.1° (2.1° (2.1° (2.1° (2.1° (2.1° (2.1° (2.1° (2.1° (2.1° (2.1° (2.1° (2.1° (2.1° (2.1° (2.1° (2.1° (2.1° (2.1° (2.1° (2.1° (2.1° (2.1° (2.1° (2.1° (2.1° (2.1° (2.1° (2.1° (2.1° (2.1° (2.1° (2.1° (2.1° (2.1° (2.1° (2.1° (2.1° (2.1° (2.1° (2.1° (2.1° (2.1° (2.1° (2.1° (2.1° (2.1° (2.1° (2.1° (2.1° (2.1° (2.1° (2.1° (2.1° (2.1° (2.1° (2.1° (2.1° (2.1° (2.1° (2.1° (2.1° (2.1° (2.1° (2.1° (2.1° (2.1° (2.1° (2.1° (2.1° (2.1° (2.1° (2.1° (2.1° (2.1° (2.1° (2.1° (2.1° (2.1° (2.1° (2.1° (2.1° (2.1° (2.1° (2.1° (2.1° (2.1° (2.1° (2.1° (2.1° (2.1° (2.1° (2.1° (2.1° (2.1° (2.1° (2.1° (2.1° (2.1° (2.1° (2.1° (2.1° (2.1° (2.1° (2.1° (2.1° (2.1° (2.1° (2.1° (2.1° (2.1° (2.1° (2.1° (2.1° (2.1° (2.1° (2.1° (2.1° (2.1° (2.1° (2.1° (2.1° (2.1° (2.1° (2.1° (2.1° (2.1° (2.1° (2.1° (2.1° (2.1° (2.1° (2.1° (2.1° (2.1° (2.1° (2.1° (2.1° (2.1° (2.1° (2.1° (2.1° (2.1° (2.1° (2.1° (2.1° (2.1° (2.1° (2.1° (2.1° (2.1° (2.1° (2.1° (2.1° (2.1° (2.1° (2.1° (2.1° (2.1° (2.1° (2.1° (2.1° (2.1° (2.1° (2.1° (2.1° (2.1° (2.1° (2.1° (2.1° (2.1° (2.1° (2.1° (2.1° (2.1° (2.1° (2.1° (2.1° (2.1° (2.1° (2.1° (2.1° (2.1° (2.1° (2.1° (2.1° (2.1° (2.1° (2.1° (2.1° (2.1° (2.1° (2.1° (2.1° (2.1° (2.1° (2.1° (2.1° (2.1° (2.1° (2.1° (2.1° (2.1° (2.1° (2.1° (2.1° (2.1° (2.1° (2.1° (2.1° (2.1° (2.1° (2.1° (2.1° (2.1° (2.1° (2.1° (2.1° (2.1° (2.1° (2.1° (2.1° (2.1° (2.1° | 1.3"<br>(32.8mm)     |