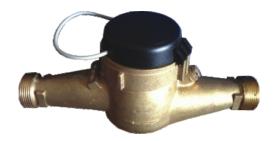

- Meets AWWA C708 Accuracy
- Hot or Cold meter models
- Pulse Output
- NSF61 and NSF372 approved

he MultiMag<sup>™</sup> series water meters utilize multijet principles for accurate water measurement and are known for their simplicity, longevity and accuracy. The MultiMag<sup>™</sup> is tested to the most recent AWWA C708 accuracy standards. The pulse output capability allows for the MultiMag<sup>™</sup> to be used for remote reading. The MultiMag<sup>™</sup> is intended for horizontal applications. In addition to the various sizes, the MultiMag<sup>™</sup> is also available in hot and cold versions.