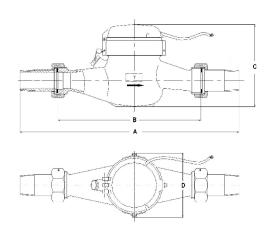

| DIMENSIONS |       |        |         |        |  |  |  |
|------------|-------|--------|---------|--------|--|--|--|
|            | 3/4"  | 1"     | 1-1/2"  | 2"     |  |  |  |
| A          | 11.5" | 15.6"  | 17.8"   | 21.0"  |  |  |  |
| В          | 7.5"  | 10.75" | 12.625" | 15.25" |  |  |  |
| C          | 5.3"  | 5.3"   | 6.8"    | 6.8"   |  |  |  |
| D          | 3.9"  | 3.9"   | 4.8"    | 4.8"   |  |  |  |
| Weight     | 4 lb. | 5 lb.  | 10 lb.  | 14 lb. |  |  |  |