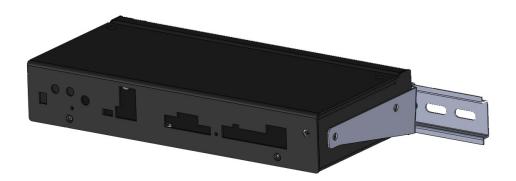

#### WiNG Monitoring, Right Where You Need It

Every wireless monitoring installation is unique - that's why we've designed a DIN rail mount bracket to fit our popular WiNG-MGR controller.

# WiNG-MGR DRM · Compatible with the WiNG-MGR