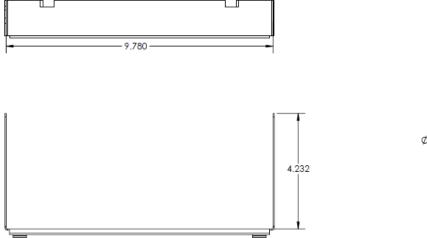

#### Product Code

WiNG-MGR DRM DIN Rail mount for WiNG -MGR - compatible with 35mm DIN rail

| Technical Specifications |                                                       |
|--------------------------|-------------------------------------------------------|
| Materials                | Powder coated steel                                   |
| DIN Rail Compatibility   | Fits 35mm DIN rail                                    |
| Dimensions and Weight    | 9.78"W x 4.23"D (24.8cmW x 10.74cmD), 0.30lb (0.14kg) |