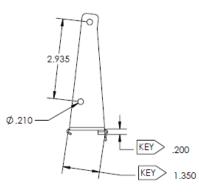

### What Sets RLE's WiNG-MGR DRM Apart?

- Custom designed by RLE's engineering team, this bracket securely and safely houses the WiNG-MGR.
- Powder coated steel ensures durability and reliability, and matches the WiNG-MGR enclosure.
- Fits any 35mm DIN rail for a seamless integration into any facility.
- Easy to install just place the long folded metal edge on top of the DIN rail, and then press until the mounting tabs at the bottom of the mount click into place.