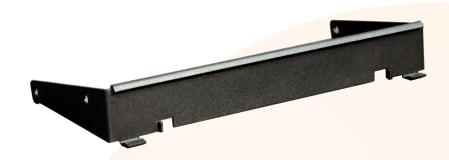

#### **Applications**

Safely and securely mount a WiNG-MGR to any 35mm DIN rail with this custom designed powder coated steel bracket.

### What Sets RLE's WiNG-MGR DRM Apart?

- Custom designed by RLE's engineering team, this bracket securely and safely houses the WiNG-MGR.
- Powder coated steel ensures durability and reliability, and matches the WiNG-MGR enclosure.
- Fits any 35mm DIN rail for a seamless integration into any facility.
- Easy to install just place the long folded metal edge on top of the DIN rail, and then press until the mounting tabs at the bottom of the mount click into place.