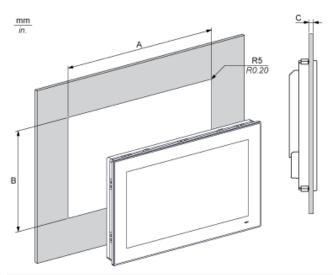

#### **Dimensions**

#### Panel Cut Dimensions

| A     |       | В     |       | С  |          | R  |      |
|-------|-------|-------|-------|----|----------|----|------|
| mm    | in.   | mm    | in.   | mm | in.      | mm | in.  |
| 412.4 | 16.24 | 261.7 | 10.30 | 26 | 0.080.23 | 5  | 0.20 |