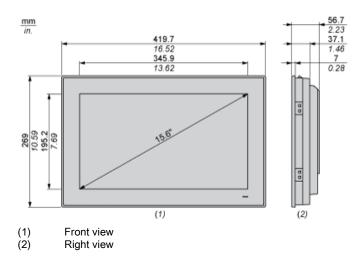

# Product data sheet Dimensions Drawings

# HMIPSPS752D180L

#### **Dimensions**

| Electrical connection      | Connector SMA connnector for 3 ways                                                                                                                                                                                                                                                    |  |
|----------------------------|----------------------------------------------------------------------------------------------------------------------------------------------------------------------------------------------------------------------------------------------------------------------------------------|--|
| Integrated connection type | HDMI with 1 RS232 with 1 male SUB-D 9, transmission rate: <= 115.2 kbits/s RS485/RS422 with 1 male SUB-D 9, transmission rate: <= 115.2 kbits/s Ethernet port with 2 RJ45, transmission rate: 10/100/1000 Mbit/s USB 3.0 type A with 2, transmission rate: 1.5/12/480 Mbit/s, 5 Gbit/s |  |
| Number of slots            | 1 mini PCI Express full-size                                                                                                                                                                                                                                                           |  |
| [Us] rated supply voltage  | 100240 V AC with additional adaptor HMIYPSPMAC1 24 V DC +/- 20 %                                                                                                                                                                                                                       |  |
| Power consumption in W     | 1860 W                                                                                                                                                                                                                                                                                 |  |
| Mechanical robustness      | 7H hardness anti-scratch                                                                                                                                                                                                                                                               |  |
| Local signalling           | Buzzer Green LED for on Orange LED for stand-by                                                                                                                                                                                                                                        |  |
| Function available         | Operate with water on screen                                                                                                                                                                                                                                                           |  |
| Width                      | 419.7 mm                                                                                                                                                                                                                                                                               |  |
| Height                     | 269 mm                                                                                                                                                                                                                                                                                 |  |
| Depth                      | 56.7 mm                                                                                                                                                                                                                                                                                |  |
| Cut-out dimensions         | 412.4 (+/- 0.7) x 261.7 (+/- 0.4)                                                                                                                                                                                                                                                      |  |
| Product weight             | 6 kg                                                                                                                                                                                                                                                                                   |  |
| Main type                  | Performance                                                                                                                                                                                                                                                                            |  |