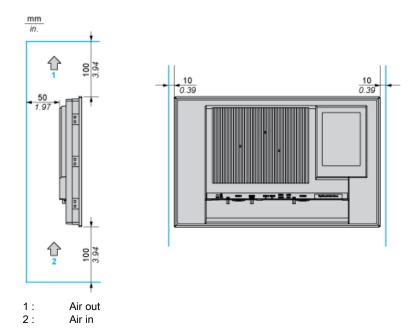

# Product data sheet Mounting and Clearance

## HMIPSPS752D180L

### **Spacing Requirements**