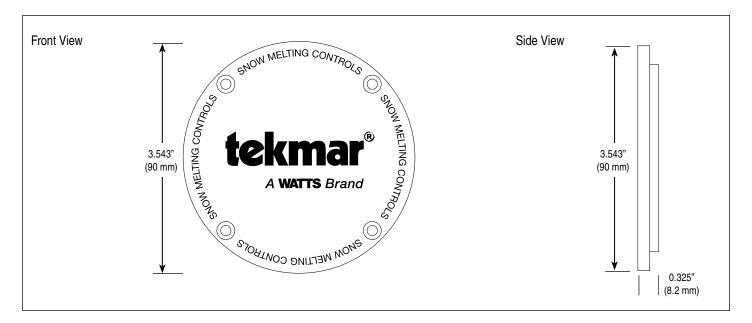

## Specifications

| Spare Socket Cover Plate 097 |                                            |
|------------------------------|--------------------------------------------|
| Literature                   | IOM-T-097, ES-T-097                        |
| Packaged weight              | 0.2 kg                                     |
| Dimensions                   | 3.543" OD x 0.325" H (90 mm OD x 8.2 mm H) |
| Material                     | Brass                                      |
| Ambient conditions           | -30 to 170°F (-34 to 77°F)                 |
| Warranty                     | 3 Year Limited Warranty                    |