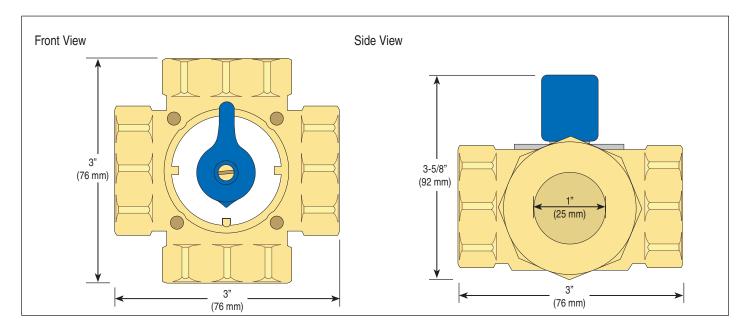

### **Specifications**

| 4-Way Mixing Valve 721 1" Brass |                                             |  |  |  |  |
|---------------------------------|---------------------------------------------|--|--|--|--|
| Literature                      | D720                                        |  |  |  |  |
| Packaged Weight                 | 1.8 lbs (800 g)                             |  |  |  |  |
| Maximum operating pressure      | 146 psi (10 bar)                            |  |  |  |  |
| Operating temperature range     | -20 to 248°F (-28 to 120°C)                 |  |  |  |  |
| Valve body and vane             | CW 617N - EN 12165 Brass                    |  |  |  |  |
| Shaft seal                      | EPDM Peroxide "O" ring                      |  |  |  |  |
| Main seal                       | EPDM Peroxide "O" ring                      |  |  |  |  |
| Warranty                        | Limited 3 Year (See D720 for full warranty) |  |  |  |  |

#### **Features**

- 4-Way Mixing Valve
- · Brass construction to resist corrosion
- 1"

| Туре | Pipe Size | CV Value | Dimension H     | Dimension W     | Packaged Weight  |
|------|-----------|----------|-----------------|-----------------|------------------|
| 720  | 3/4"      | 7        | 3" (76 mm)      | 3" (76 mm)      | 2.2 lbs (980 g)  |
| 721  | 1"        | 14       | 3" (76 mm)      | 3" (76 mm)      | 1.8 lbs (800 g)  |
| 722  | 1-1/4"    | 21       | 3-1/4" (82 mm)  | 3-1/4" (82 mm)  | 2.2 lbs (980 g)  |
| 723  | 1-1/2"    | 32       | 4-3/8" (111 mm) | 4-3/8" (111 mm) | 7.3 lbs (3320 g) |
| 724  | 2"        | 51       | 4-5/8" (117 mm) | 4-5/8" (117 mm) | 5.8 lbs (2640 g) |